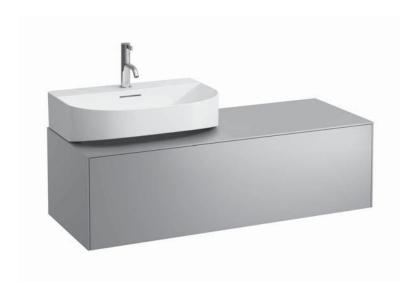

## Drawer element with cut out left 40545.2

| TECHNICAL DA       | TA                                           |                      |                                                     |
|--------------------|----------------------------------------------|----------------------|-----------------------------------------------------|
| Order no.          | 40545.2 / 1 drawer                           | Mounting acc. incl.  | Installation set for furniture, order no. 491114.0, |
| Dimensions (WxHxD) | 1177 x 341 x 457 mm                          |                      | 49301.5                                             |
| Matching for       | Washbasin, order no. 81634.1, 81634.2        | Mounting information | The walls installed on must meet the require-       |
| Specification      | Body/Front – particle board, inside melamine |                      | ments of the furniture in terms of weight and       |
|                    | dark grey                                    |                      | the supplied fastening elements. If this cannot     |
|                    | on the outsides MDF panels 6 mm, lacquered   |                      | be guaranteed another method of installation        |
|                    | Top - lacquered MDF or ceramic stoneware     |                      | needs to be chosen.                                 |
|                    | with marble optic                            | Colours              | 040 - Gold (laquered MDF top)                       |
|                    | with 6 mm top,                               |                      | 041 - Copper (laquered MDF top)                     |
|                    | 1 cut out left                               |                      | 042 - Titanium (laquered MDF top)                   |
|                    | 1 push and pull full extension drawer        |                      | 140 - Gold / Nero marquina (ceramic top)            |
| Weight             | with MDF top – 39,5 kg                       |                      | 141 - Copper / Nero marquina (ceramic top)          |
|                    | with ceramic top - 45,5 kg                   |                      | 142 - Titanium / Nero marquina (ceramic top)        |
| Accessories excl.  | Space saving siphon, order no. 89424.0       |                      |                                                     |