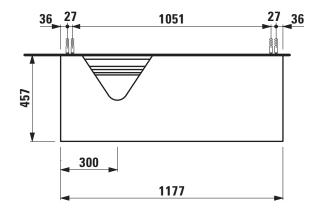

## Drawer element with cut out left 40545.2

| TECHNICAL DA       | TA                                           |                      |                                                     |
|--------------------|----------------------------------------------|----------------------|-----------------------------------------------------|
| Order no.          | 40545.2 / 1 drawer                           | Mounting acc. incl.  | Installation set for furniture, order no. 491114.0, |
| Dimensions (WxHxD) | 1177 x 341 x 457 mm                          |                      | 49301.5                                             |
| Matching for       | Washbasin, order no. 81634.1, 81634.2        | Mounting information | The walls installed on must meet the require-       |
| Specification      | Body/Front – particle board, inside melamine |                      | ments of the furniture in terms of weight and       |
|                    | dark grey                                    |                      | the supplied fastening elements. If this cannot     |
|                    | on the outsides MDF panels 6 mm, lacquered   |                      | be guaranteed another method of installation        |
|                    | Top - lacquered MDF or ceramic stoneware     |                      | needs to be chosen.                                 |
|                    | with marble optic                            | Colours              | 040 - Gold (laquered MDF top)                       |
|                    | with 6 mm top,                               |                      | 041 - Copper (laquered MDF top)                     |
|                    | 1 cut out left                               |                      | 042 - Titanium (laquered MDF top)                   |
|                    | 1 push and pull full extension drawer        |                      | 140 - Gold / Nero marquina (ceramic top)            |
| Weight             | with MDF top – 39,5 kg                       |                      | 141 - Copper / Nero marquina (ceramic top)          |
|                    | with ceramic top - 45,5 kg                   |                      | 142 - Titanium / Nero marquina (ceramic top)        |
| Accessories excl.  | Space saving siphon, order no. 89424.0       |                      |                                                     |

## TECHNICAL DRAWINGS / S 1 : 20