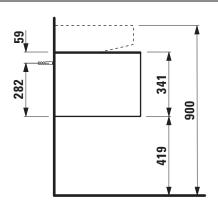

## Drawer element with cut out left 40545.2

| TECHNICAL DA       | TA                                           |                      |                                                     |
|--------------------|----------------------------------------------|----------------------|-----------------------------------------------------|
| Order no.          | 40545.2 / 1 drawer                           | Mounting acc. incl.  | Installation set for furniture, order no. 491114.0, |
| Dimensions (WxHxD) | 1177 x 341 x 457 mm                          |                      | 49301.5                                             |
| Matching for       | Washbasin, order no. 81634.1, 81634.2        | Mounting information | The walls installed on must meet the require-       |
| Specification      | Body/Front – particle board, inside melamine |                      | ments of the furniture in terms of weight and       |
|                    | dark grey                                    |                      | the supplied fastening elements. If this cannot     |
|                    | on the outsides MDF panels 6 mm, lacquered   |                      | be guaranteed another method of installation        |
|                    | Top - lacquered MDF or ceramic stoneware     |                      | needs to be chosen.                                 |
|                    | with marble optic                            | Colours              | 040 - Gold (laquered MDF top)                       |
|                    | with 6 mm top,                               |                      | 041 - Copper (laquered MDF top)                     |
|                    | 1 cut out left                               |                      | 042 - Titanium (laquered MDF top)                   |
|                    | 1 push and pull full extension drawer        |                      | 140 - Gold / Nero marquina (ceramic top)            |
| Weight             | with MDF top – 39,5 kg                       |                      | 141 - Copper / Nero marquina (ceramic top)          |
|                    | with ceramic top - 45,5 kg                   |                      | 142 - Titanium / Nero marquina (ceramic top)        |
| Accessories excl.  | Space saving siphon, order no. 89424.0       |                      |                                                     |

## TECHNICAL DRAWINGS / S 1 : 20