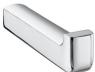

## Spare toilet roll holder

Finish: Chrome Fixing kit: Included

Installation type: Wall-mounted

Material: Metal Spare toilet roll holder Without cover