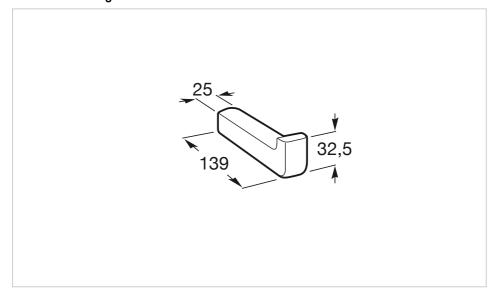

**Tempo** Ref. 817035001



## A complete accessories collection with minimal design. Ideal for urban, elegan

minimal design. Ideal for urban, elegant and modern bathroom spaces. Finishes are highlighted for having a long durability thanks to its great anti-corrosion properties and resistance. The wall-mounted accessories can be easily fixed with screws. An installation kit is included with the products.

## Spare toilet roll holder

Finish: Chrome Fixing kit: Included

Installation type: Wall-mounted

Material: Metal Spare toilet roll holder Without cover

## **Dimensions**

Length: 25 mm. Width: 139 mm.

## **Technical drawings**