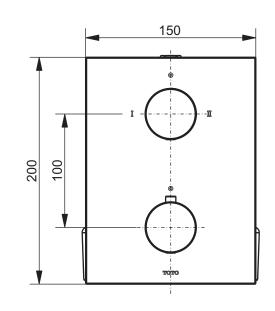

|  | SHOWER SYSTEM Thermostatic shower mixer with |  |       |  |  |
|--|----------------------------------------------|--|-------|--|--|
|  |                                              |  |       |  |  |
|  | diverter DB421RVE                            |  |       |  |  |
|  | Altered                                      |  | Scale |  |  |

| Altered | Scale  | 1:3        |
|---------|--------|------------|
|         | Signed | T.G.       |
|         | Date   | 27/01/2016 |