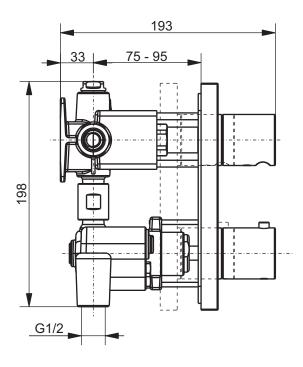

|  | SHOWER SYSTEM Thermostatic shower mixer with |  |       |  |  |
|--|----------------------------------------------|--|-------|--|--|
|  |                                              |  |       |  |  |
|  | diverter DB421RVE                            |  |       |  |  |
|  | Altered                                      |  | Scale |  |  |

| Altered | Scale  | 1:3        |
|---------|--------|------------|
|         | Signed | T.G.       |
|         | Date   | 27/01/2016 |