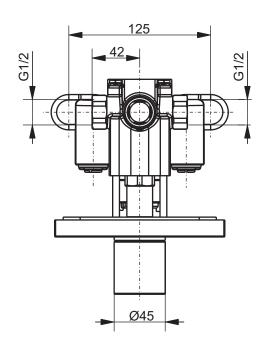

|  | SHOWER SYSTEM Thermostatic shower mixer with |  |       |  |  |
|--|----------------------------------------------|--|-------|--|--|
|  |                                              |  |       |  |  |
|  | diverter DB421RVE                            |  |       |  |  |
|  | Altered                                      |  | Scale |  |  |

| Altered | Scale  | 1:3        |
|---------|--------|------------|
|         | Signed | T.G.       |
|         | Date   | 27/01/2016 |