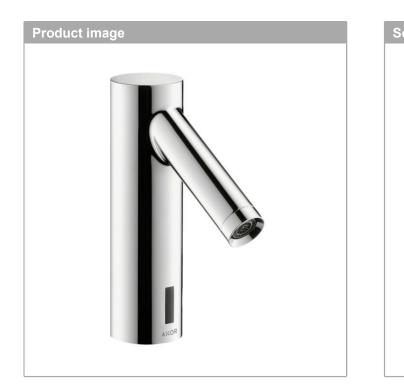

#### AXOR Starck Electronic basin mixer with temperature pre-adjustment with mains connection 230 V Surfaces: Chrome Article Number: 10145000

## AXOR Starck Electronic basin mixer with temperature pre-adjustment with mains connection 230 V Surfaces: Chrome Article Number: 10145000