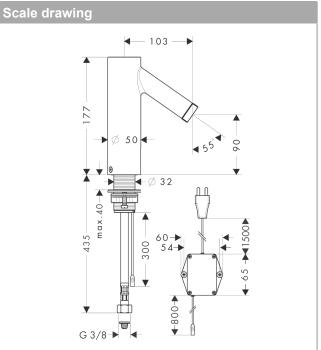

### Description

- product features
- · ComfortZone 90
- · projection 103 mm
- · normal spray
- · flow rate at 3 bar: 5 l/min
- · suitable for continous flow water heaters
- · 230 V / 50 Hz mains connection
- hygiene rinse activatable (automatic water flow for 10 seconds every 24 hours following the last operation)
- permanent rinse activatable (single water flow for 180 seconds, suitable for thermal disinfection)
- performance may be impaired if the sensor is obscured by the design of the wash basin, or when the wash basin is oversized and the distance between sensor and the wash basin edge is larger than 75 mm
- · functional restriction due to too large distance
- TÜV certified
- scope of supply: with two filter units with fine filter to protect from incoming dirt, for assembly on existing angle valves. Filter element can be removed and cleaned, non-return valve