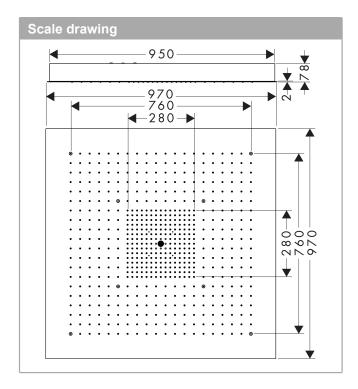

## product features

- · spray type: RainAir (rain spray enriched with air), normal spray, laminar spray
- shower head size: 970 x 970 mm
- · maximum flow rate at 3 bar: 33.3 l/min
- · flow rate RainAir spray (at 3 bar): 20.6 l/min
- · flow rate Mono spray (at 3 bar): 15.6 l/min
- · flow rate normal spray (at 3 bar): 33.3 l/min
- the 3 spray zones must be controlled via 3 valves or a diverter valve with 3 outlets, can be activated individually or in combination
- spray zones: Bodyzone outer overhead shower zone, Rainzone - inner overhead shower zone with AirPower function, laminar spray at Ø 17 mm
- · spray disc surface: polished stainless steel
- · frame: brushed stainless steel
- · installation: ceiling
- · not suitable for continuous flow water heaters
- · TÜV certified
- scope of supply: overhead shower, connection hoses, mounting material, assembly instruction