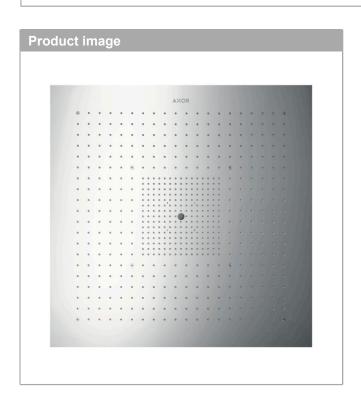

## AXOR ShowerSolutions

ShowerHeaven 970/970 3jet without lighting

Surfaces: Stainless Steel Article Number: 10621800

AXOR ShowerSolutions

ShowerHeaven 970/970 3jet without lighting

Surfaces: Stainless Steel Article Number: 10621800