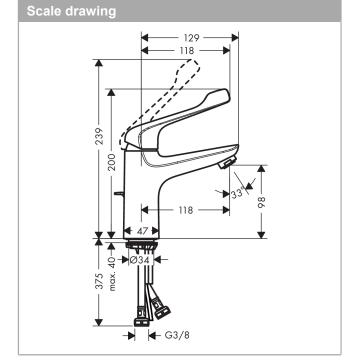

## product features

- · consists of: single lever basin mixer, waste set
- · ComfortZone 100
- · larger print for greater clarity
- · with extra long barrier-free handle
- projection 118 mm
- · normal spray
- · flow rate at 3 bar: 5 l/min
- · ceramic cartridge
- · temperature limitation adjustable
- · suitable for continuous flow water heaters
- pop-up waste set G 11/4
- · material waste set: metal
- · connection type: G 3/2 connections
- · connection dimension: DN15