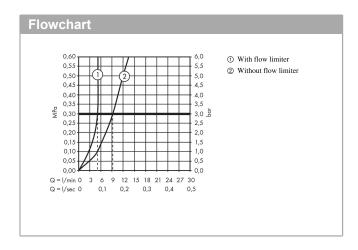

## product features

- · consists of: single lever basin mixer, waste set
- · ComfortZone 100
- · larger print for greater clarity
- · with extra long barrier-free handle
- projection 118 mm
- · normal spray
- · flow rate at 3 bar: 5 l/min
- · ceramic cartridge
- · temperature limitation adjustable
- · suitable for continuous flow water heaters
- pop-up waste set G 11/4
- · material waste set: metal
- · connection type: G 3/2 connections
- · connection dimension: DN15