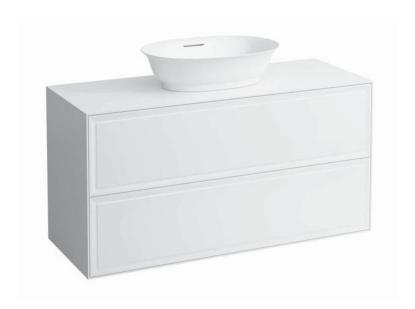

## Drawer element with cut out 40602.2

| TECHNICAL DATA     |                                                    |                      |                                                    |
|--------------------|----------------------------------------------------|----------------------|----------------------------------------------------|
| Order no.          | 40602.2 / 2 drawers                                | Accessories excl.    | Feet (2 pieces), white order no. 40607.4           |
| Dimensions (WxHxD) | 1177 x 600 x 457 mm                                |                      | Space saving siphon, order no. 89424.0             |
| Matching for       | Washbasin bowl, order no. 81285.2, 81285.3         | Mounting acc. incl.  | Installation set for furniture, order no. 49114.0, |
| Specification      | Body - inside melamine dark grey particle board,   |                      | 49301.5                                            |
|                    | outside 6 mm MDF panels                            | Mounting information | The walls installed on must meet the require-      |
|                    | Front – inside melamine dark grey                  |                      | ments of the furniture in terms of weight and      |
|                    | Traffic grey: MDF panel, lacquered matt            |                      | the supplied fastening elements. If this cannot    |
|                    | Blacked oak: oak veneer coated particle            |                      | be guaranteed another method of installation       |
|                    | board with solid oak frame                         |                      | needs to be chosen. For example with feet.         |
|                    | White glossy: MDF panel, lacquered                 | Colours Body/Front/  | 627 - Traffic grey                                 |
|                    | 1 cut out                                          |                      | 628 - Blacked oak                                  |
|                    | 2 push and pull full extension drawers (soft-close |                      | 631 – White glossy                                 |
|                    | mechanism)                                         |                      |                                                    |
| Weight             | 627, 631 – 57,5 kg                                 | Colours Feet         | 170 - White matt                                   |
|                    | 628 – 54,5 kg                                      |                      | 631 – White glossy                                 |