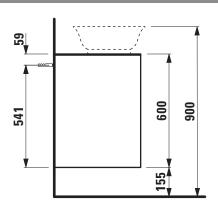

## Drawer element with cut out 40602.2

| TECHNICAL DATA     |                                                    |                      |                                                    |
|--------------------|----------------------------------------------------|----------------------|----------------------------------------------------|
| Order no.          | 40602.2 / 2 drawers                                | Accessories excl.    | Feet (2 pieces), white order no. 40607.4           |
| Dimensions (WxHxD) | 1177 x 600 x 457 mm                                |                      | Space saving siphon, order no. 89424.0             |
| Matching for       | Washbasin bowl, order no. 81285.2, 81285.3         | Mounting acc. incl.  | Installation set for furniture, order no. 49114.0, |
| Specification      | Body - inside melamine dark grey particle board,   |                      | 49301.5                                            |
|                    | outside 6 mm MDF panels                            | Mounting information | The walls installed on must meet the require-      |
|                    | Front – inside melamine dark grey                  |                      | ments of the furniture in terms of weight and      |
|                    | Traffic grey: MDF panel, lacquered matt            |                      | the supplied fastening elements. If this cannot    |
|                    | Blacked oak: oak veneer coated particle            |                      | be guaranteed another method of installation       |
|                    | board with solid oak frame                         |                      | needs to be chosen. For example with feet.         |
|                    | White glossy: MDF panel, lacquered                 | Colours Body/Front/  | 627 - Traffic grey                                 |
|                    | 1 cut out                                          |                      | 628 - Blacked oak                                  |
|                    | 2 push and pull full extension drawers (soft-close |                      | 631 – White glossy                                 |
|                    | mechanism)                                         |                      |                                                    |
| Weight             | 627, 631 – 57,5 kg                                 | Colours Feet         | 170 - White matt                                   |
|                    | 628 – 54,5 kg                                      |                      | 631 – White glossy                                 |

## TECHNICAL DRAWINGS / S 1 : 20