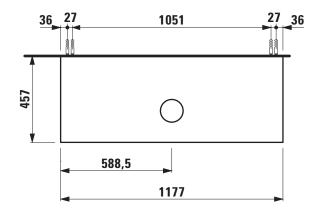

## Drawer element with cut out 40602.2

| TECHNICAL DATA     |                                                    |                      |                                                    |
|--------------------|----------------------------------------------------|----------------------|----------------------------------------------------|
| Order no.          | 40602.2 / 2 drawers                                | Accessories excl.    | Feet (2 pieces), white order no. 40607.4           |
| Dimensions (WxHxD) | 1177 x 600 x 457 mm                                |                      | Space saving siphon, order no. 89424.0             |
| Matching for       | Washbasin bowl, order no. 81285.2, 81285.3         | Mounting acc. incl.  | Installation set for furniture, order no. 49114.0, |
| Specification      | Body - inside melamine dark grey particle board,   |                      | 49301.5                                            |
|                    | outside 6 mm MDF panels                            | Mounting information | The walls installed on must meet the require-      |
|                    | Front – inside melamine dark grey                  |                      | ments of the furniture in terms of weight and      |
|                    | Traffic grey: MDF panel, lacquered matt            |                      | the supplied fastening elements. If this cannot    |
|                    | Blacked oak: oak veneer coated particle            |                      | be guaranteed another method of installation       |
|                    | board with solid oak frame                         |                      | needs to be chosen. For example with feet.         |
|                    | White glossy: MDF panel, lacquered                 | Colours Body/Front/  | 627 - Traffic grey                                 |
|                    | 1 cut out                                          |                      | 628 - Blacked oak                                  |
|                    | 2 push and pull full extension drawers (soft-close |                      | 631 – White glossy                                 |
|                    | mechanism)                                         |                      |                                                    |
| Weight             | 627, 631 – 57,5 kg                                 | Colours Feet         | 170 - White matt                                   |
|                    | 628 – 54,5 kg                                      |                      | 631 – White glossy                                 |

## TECHNICAL DRAWINGS / S 1 : 20