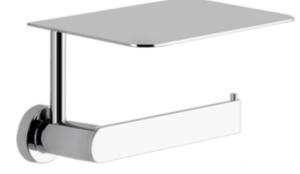

# **EMPORIO ACCESSORIES**

Wall-mounted paper roll holder with cover.

### **Technical features**

Wall-mounted paper roll holder.