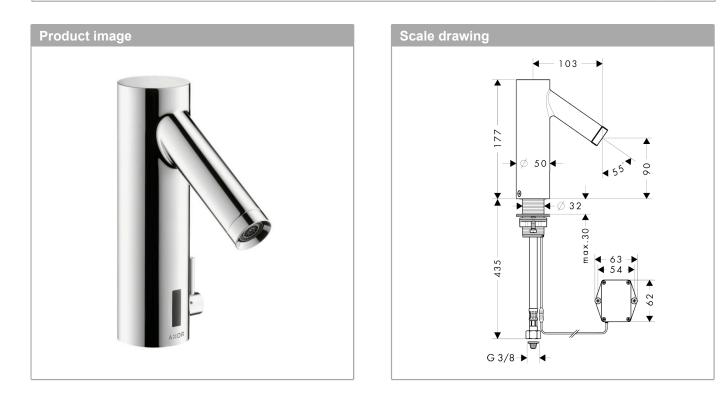

#### AXOR Starck Electronic basin mixer with temperature control battery-operated Surfaces: Chrome Article Number: 10101000

#### Description

- product features
- · ComfortZone 90
- · projection 103 mm
- · normal spray
- · flow rate at 3 bar: 5 l/min
- · suitable for continous flow water heaters
- battery operation 6 V (Lithium battery, lifetime approx. 2 years, battery included in scope of delivery)
- hygiene rinse activatable (automatic water flow for 10 seconds every 24 hours following the last operation)
- permanent rinse activatable (single water flow for 180 seconds, suitable for thermal disinfection)
- performance may be impaired if the sensor is obscured by the design of the wash basin, or when the wash basin is oversized and the distance between sensor and the wash basin edge is larger than 75 mm
- · functional restriction due to too large distance
- TÜV certified
- scope of supply: with two filter units with fine filter to protect from incoming dirt, for assembly on existing angle valves. Filter element can be removed and cleaned, non-return valve

### AXOR Starck Electronic basin mixer with temperature control battery-operated Surfaces: Chrome Article Number: 10101000