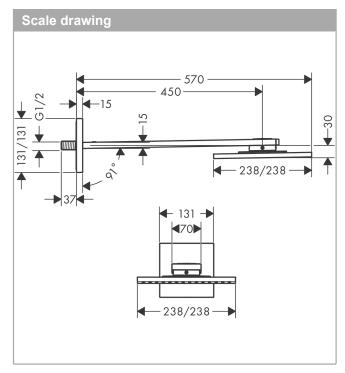

## product features

· consists of: overhead shower, shower arm

spray type: PowderRain

shower head size: 250 x 250 mm

· shower arm length: 450 mm

· maximum flow rate at 3 bar: 17 l/min

· flow rate PowderRain spray (at 0.3 MPa): 17 I/min