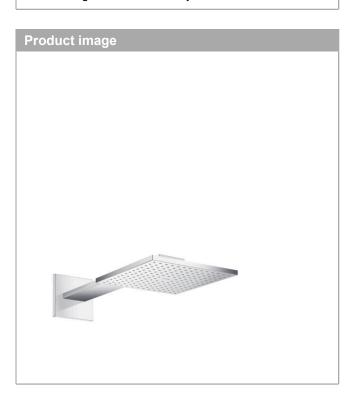

## **AXOR ShowerSolutions**

Overhead shower 250/250 1jet with shower arm

Article Number: 35306000 Surfaces: Chrome

## product features

· consists of: overhead shower, shower arm

spray type: PowderRain

shower head size: 250 x 250 mm

· shower arm length: 450 mm

· maximum flow rate at 3 bar: 17 l/min

· flow rate PowderRain spray (at 0.3 MPa): 17 I/min

· dynamic spray nozzles move out while using

· material spray disc: metal

· overhead shower removable for cleaning

· ServiceCard with sieve can be removed without tools

for cleaning porpose

installation: wall