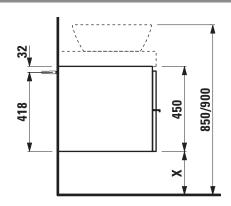

## Drawer element 40521.4

| TECHNICAL DATA        |                                                   |                      |                                                 |
|-----------------------|---------------------------------------------------|----------------------|-------------------------------------------------|
| Order no.             | 40521.4 / 2 drawers                               | Mounting information | The walls installed on must meet the require-   |
| Dimensions (WxHxD)    | 595 x 450 x 520 mm                                |                      | ments of the furniture in terms of weight and   |
| Specification         | Body/Front – MDF board with PVC foil              |                      | the supplied fastening elements. If this cannot |
|                       | Integrated handle on the top of the drawer and    |                      | be guaranteed another method of installation    |
|                       | aluminum handle bar in the middle                 |                      | needs to be chosen.                             |
|                       | Without top for mounting under washtop            | Colours              | 463 – White                                     |
| Special specification | In combination with washtop                       |                      | 519 - Chalked oak                               |
| Weight                | 26,5 kg                                           |                      | 548 - Anthracite oak                            |
| Accessories excl.     | Towel rail, anodized aluminium, order no. 49095.2 |                      |                                                 |
|                       | Space saving siphon, order no. 89424.0            |                      |                                                 |
| Mounting acc. incl.   | Installation set, order no. 49137.8               |                      |                                                 |

## TECHNICAL DRAWINGS / S 1 : 20

X = The exact height must be set during installation.