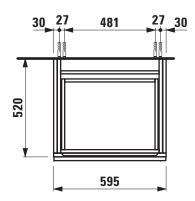

## Drawer element 40521.4

| TECHNICAL DATA        |                                                   |                      |                                                 |
|-----------------------|---------------------------------------------------|----------------------|-------------------------------------------------|
| Order no.             | 40521.4 / 2 drawers                               | Mounting information | The walls installed on must meet the require-   |
| Dimensions (WxHxD)    | 595 x 450 x 520 mm                                |                      | ments of the furniture in terms of weight and   |
| Specification         | Body/Front – MDF board with PVC foil              |                      | the supplied fastening elements. If this cannot |
|                       | Integrated handle on the top of the drawer and    |                      | be guaranteed another method of installation    |
|                       | aluminum handle bar in the middle                 |                      | needs to be chosen.                             |
|                       | Without top for mounting under washtop            | Colours              | 463 – White                                     |
| Special specification | In combination with washtop                       |                      | 519 - Chalked oak                               |
| Weight                | 26,5 kg                                           |                      | 548 - Anthracite oak                            |
| Accessories excl.     | Towel rail, anodized aluminium, order no. 49095.2 |                      |                                                 |
|                       | Space saving siphon, order no. 89424.0            |                      |                                                 |
| Mounting acc. incl.   | Installation set, order no. 49137.8               |                      |                                                 |

## TECHNICAL DRAWINGS / S 1 : 20

X = The exact height must be set during installation.