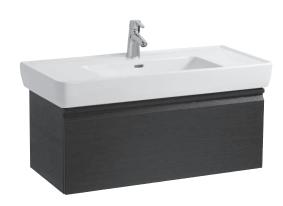

## **LAUFEN PRO FURNITURE**

Vanity unit 48307.1 48307.2

| TECHNICAL DATA     |                                                   |                      |                                                    |
|--------------------|---------------------------------------------------|----------------------|----------------------------------------------------|
| Order no.          | 48307.1 - 1 drawer                                | Mounting acc. incl.  | Installation set for furniture, order no. 49120.6, |
|                    | 48307.2 - 1 drawer, 1 interior drawer             |                      | 49114.0                                            |
| Dimensions (WxHxD) | 970 x 392 x 450 mm                                | Mounting information | The walls installed on must meet the require-      |
| Matching for       | Washbasin, order no. 81395.8                      |                      | ments of the furniture in terms of weight and      |
| Specification      | Body/Front – MDF board with PVC foil              |                      | the supplied fastening elements. If this cannot    |
|                    | Integrated handle in the front                    |                      | be guaranteed another method of installation       |
| Weight             | 48307.1 / 27,0 kg                                 |                      | needs to be chosen. For example with feet.         |
|                    | 48307.2 / 31,0 kg                                 | Colours              | 463 - White matt                                   |
| Accessories excl.  | Feet (2 pieces), aluminium, order no. 48310.3     |                      | 475 – White glossy                                 |
|                    | Towel rail, anodized aluminium, order no. 49095.2 |                      | 423 - Wenge                                        |
|                    | Space saving siphon, order no. 89424.0            |                      | 999 – 39 other lacquered colours                   |