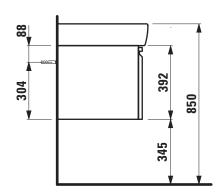

## **LAUFEN PRO FURNITURE**

Vanity unit 48307.1 48307.2

| TECHNICAL DATA     |                                                   |                      |                                                    |
|--------------------|---------------------------------------------------|----------------------|----------------------------------------------------|
| Order no.          | 48307.1 - 1 drawer                                | Mounting acc. incl.  | Installation set for furniture, order no. 49120.6, |
|                    | 48307.2 - 1 drawer, 1 interior drawer             |                      | 49114.0                                            |
| Dimensions (WxHxD) | 970 x 392 x 450 mm                                | Mounting information | The walls installed on must meet the require-      |
| Matching for       | Washbasin, order no. 81395.8                      |                      | ments of the furniture in terms of weight and      |
| Specification      | Body/Front – MDF board with PVC foil              |                      | the supplied fastening elements. If this cannot    |
|                    | Integrated handle in the front                    |                      | be guaranteed another method of installation       |
| Weight             | 48307.1 / 27,0 kg                                 |                      | needs to be chosen. For example with feet.         |
|                    | 48307.2 / 31,0 kg                                 | Colours              | 463 - White matt                                   |
| Accessories excl.  | Feet (2 pieces), aluminium, order no. 48310.3     |                      | 475 – White glossy                                 |
|                    | Towel rail, anodized aluminium, order no. 49095.2 |                      | 423 - Wenge                                        |
|                    | Space saving siphon, order no. 89424.0            |                      | 999 – 39 other lacquered colours                   |

## TECHNICAL DRAWINGS / S 1 : 20

LAUFEN