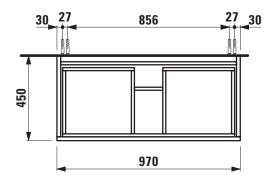

## **LAUFEN PRO FURNITURE**

Vanity unit 48307.1 48307.2

| TECHNICAL DATA     |                                                   |                      |                                                    |
|--------------------|---------------------------------------------------|----------------------|----------------------------------------------------|
| Order no.          | 48307.1 - 1 drawer                                | Mounting acc. incl.  | Installation set for furniture, order no. 49120.6, |
|                    | 48307.2 - 1 drawer, 1 interior drawer             |                      | 49114.0                                            |
| Dimensions (WxHxD) | 970 x 392 x 450 mm                                | Mounting information | The walls installed on must meet the require-      |
| Matching for       | Washbasin, order no. 81395.8                      |                      | ments of the furniture in terms of weight and      |
| Specification      | Body/Front – MDF board with PVC foil              |                      | the supplied fastening elements. If this cannot    |
|                    | Integrated handle in the front                    |                      | be guaranteed another method of installation       |
| Weight             | 48307.1 / 27,0 kg                                 |                      | needs to be chosen. For example with feet.         |
|                    | 48307.2 / 31,0 kg                                 | Colours              | 463 - White matt                                   |
| Accessories excl.  | Feet (2 pieces), aluminium, order no. 48310.3     |                      | 475 – White glossy                                 |
|                    | Towel rail, anodized aluminium, order no. 49095.2 |                      | 423 - Wenge                                        |
|                    | Space saving siphon, order no. 89424.0            |                      | 999 – 39 other lacquered colours                   |

## TECHNICAL DRAWINGS / S 1 : 20

LAUFEN