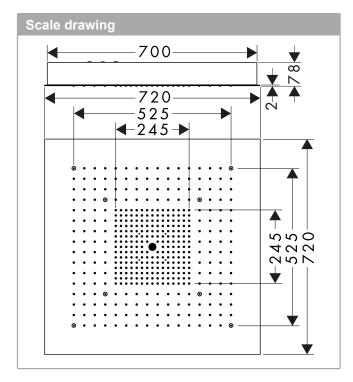

## product features

- · spray type: RainAir (rain spray enriched with air), normal spray, laminar spray
- shower head size: 720 x 720 mm
- · maximum flow rate at 3 bar: 36.8 l/min
- · flow rate RainAir spray (at 3 bar): 20.5 l/min
- · flow rate normal spray (at 3 bar): 36.8 l/min
- · flow rate laminar spray: 15.9 l/min
- the 3 spray zones must be controlled via 3 valves or a diverter valve with 3 outlets, can be activated individually or in combination
- spray zones: Bodyzone outer overhead shower zone, Rainzone - inner overhead shower zone with AirPower function, laminar spray at Ø 17 mm
- · spray disc surface: polished stainless steel
- · frame: brushed stainless steel
- · installation: ceiling
- · not suitable for continuous flow water heaters
- · TÜV certified
- scope of supply: overhead shower, connection hoses, mounting material, assembly instruction