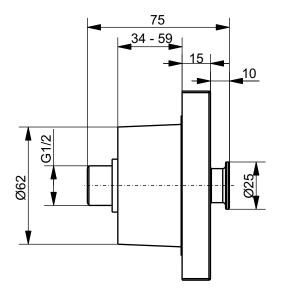

| esignation             |  |  |  |
|------------------------|--|--|--|
| SHOWER SYSTEM          |  |  |  |
| Gyrostream body shower |  |  |  |
| DBX116-1CVE            |  |  |  |
|                        |  |  |  |

| Altered | Scale  | 1:2        |
|---------|--------|------------|
|         | Signed | T.G.       |
|         | Date   | 18/01/2013 |