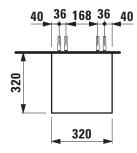

## TECHNICAL DRAWINGS / S 1 : 20

X = The exact hight must be set during installation.