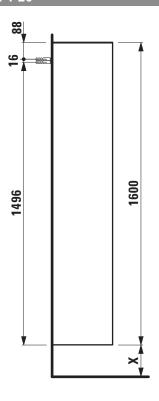

## TECHNICAL DRAWINGS / S 1 : 20

X = The exact hight must be set during installation.