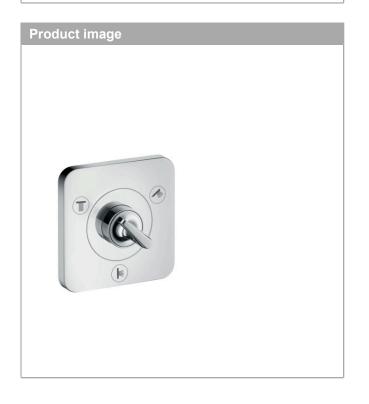

## Shut-off/ diverter valve Trio/ Quattro 120/120 for concealed installation

Surfaces: Chrome Article Number: 36772000

## product features

- 3 consumers: in a joined installation (10 mm distance) with no.36702000 and no.36771000, please use the thermostat module finish set for 3 consumers with 3 escutcheons 12x12 no.36704000 and the basic set no.36708180
- 3 consumers: in a freely-arranged installation (distance greater than 10 mm), the basic set no.15930180 must be used
- 2 consumers: in a joined installation (10 mm distance) with no.36702000, the basic set no.36770180 must be used
- 2 consumers: in a freely-arranged installation (distance greater than 10 mm), the basic set no.15981180 must be used
- · 3 functions
- · simultaneous utilization by 2 outlets
- · scope of supply: handle, sleeve, metal escutcheon