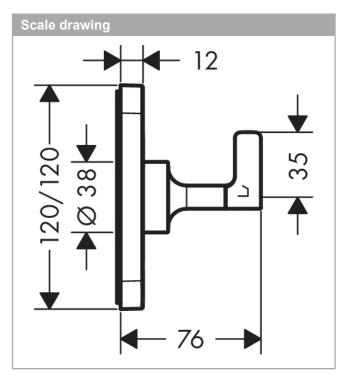

## Shut-off/ diverter valve Trio/ Quattro 120/120 for concealed installation

Surfaces: Chrome Article Number: 36772000