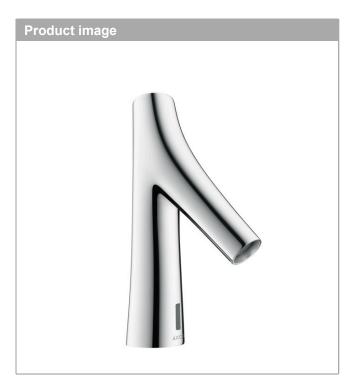

## **AXOR Starck Organic**

Electronic basin mixer with temperature pre-adjustment with mains connection 230 V Surfaces: Chrome Article Number: 12174000