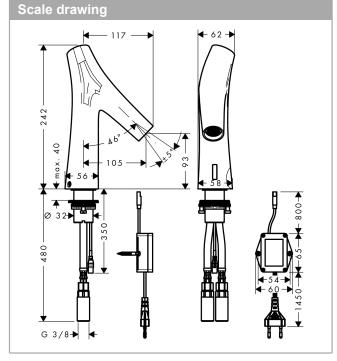

## **AXOR Starck Organic**

Electronic basin mixer with temperature pre-adjustment with mains connection 230 V Surfaces: Chrome Article Number: 12174000

## product features

- · ComfortZone 80
- shower spray
- flow rate at 3 bar: 3.5 l/min
- · suitable for continous flow water heaters
- · 230 V / 50 Hz mains connection
- hygiene rinse activatable (automatic water flow for 10 seconds every 24 hours following the last operation)
- permanent rinse activatable (single water flow for 180 seconds, suitable for thermal disinfection)
- performance may be impaired if the sensor is obscured by the design of the wash basin, or when the wash basin is oversized and the distance between sensor and the wash basin edge is larger than 75 mm
- · functional restriction due to too large distance
- scope of supply: with two filter units with fine filter to protect from incoming dirt, for assembly on existing angle valves. Filter element can be removed and cleaned, non-return valve