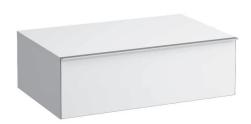

## Drawer element 41116.1

| TECHNICAL DATA     |                                                  |                      |                                                   |
|--------------------|--------------------------------------------------|----------------------|---------------------------------------------------|
| Order no.          | 41116.1 / 1 drawer                               | Mounting acc. incl.  | Installation set for furniture, order no. 49114.0 |
| Dimensions (WxHxD) | 789 x 249 x 518 mm                               | Mounting information | The walls installed on must meet the require-     |
| Specification      | Body/Front – high-pressure laminate surface      |                      | ments of the furniture in terms of weight and     |
|                    | (HPL) - water resistant, high impact and scratch |                      | the supplied fastening elements. If this cannot   |
|                    | resistant                                        |                      | be guaranteed another method of installation      |
|                    | extruded anodised aluminium drawer front         |                      | needs to be chosen. For example with feet.        |
|                    | frame-handle combination                         | Colours Body/Front/  | 100 - White matt, with light aluminium frame      |
|                    | drawer fronts 3 mm solide-core HPL material      | Frame with handle    | 101 - Light walnut, with light aluminium frame    |
|                    | 1 drawer (soft-close mechanism)                  |                      | 103 - Dark elm, with dark aluminium frame         |
| Weight             | 21,5 kg                                          |                      | 999 - 38 other lacquered colours on request,      |
| Accessories excl.  | Drawer separation small 200 x 45 x 376 mm,       |                      | available with light or dark aluminium frame      |
|                    | order no. 49540.3                                |                      |                                                   |
|                    | Drawer separation large 320 x 45 x 376 mm,       | Colours Feet         | light or dark aluminium feet                      |
|                    | order no. 49540.7                                |                      |                                                   |
|                    | Feet (2 pieces), aluminium, order no. 41122.0    |                      |                                                   |