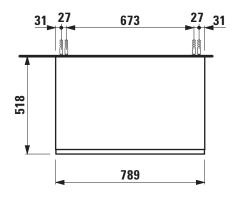

## Drawer element 41116.1

| TECHNICAL DATA     |                                                  |                      |                                                   |
|--------------------|--------------------------------------------------|----------------------|---------------------------------------------------|
| Order no.          | 41116.1 / 1 drawer                               | Mounting acc. incl.  | Installation set for furniture, order no. 49114.0 |
| Dimensions (WxHxD) | 789 x 249 x 518 mm                               | Mounting information | The walls installed on must meet the require-     |
| Specification      | Body/Front – high-pressure laminate surface      |                      | ments of the furniture in terms of weight and     |
|                    | (HPL) - water resistant, high impact and scratch |                      | the supplied fastening elements. If this cannot   |
|                    | resistant                                        |                      | be guaranteed another method of installation      |
|                    | extruded anodised aluminium drawer front         |                      | needs to be chosen. For example with feet.        |
|                    | frame-handle combination                         | Colours Body/Front/  | 100 - White matt, with light aluminium frame      |
|                    | drawer fronts 3 mm solide-core HPL material      | Frame with handle    | 101 - Light walnut, with light aluminium frame    |
|                    | 1 drawer (soft-close mechanism)                  |                      | 103 - Dark elm, with dark aluminium frame         |
| Weight             | 21,5 kg                                          |                      | 999 - 38 other lacquered colours on request,      |
| Accessories excl.  | Drawer separation small 200 x 45 x 376 mm,       |                      | available with light or dark aluminium frame      |
|                    | order no. 49540.3                                |                      |                                                   |
|                    | Drawer separation large 320 x 45 x 376 mm,       | Colours Feet         | light or dark aluminium feet                      |
|                    | order no. 49540.7                                |                      |                                                   |
|                    | Feet (2 pieces), aluminium, order no. 41122.0    |                      |                                                   |

## TECHNICAL DRAWINGS / S 1 : 20

X =The exact hight must be set during installation.