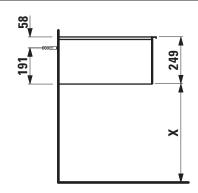

## Drawer element 41116.1

| TECHNICAL DATA     |                                                  |                      |                                                   |
|--------------------|--------------------------------------------------|----------------------|---------------------------------------------------|
| Order no.          | 41116.1 / 1 drawer                               | Mounting acc. incl.  | Installation set for furniture, order no. 49114.0 |
| Dimensions (WxHxD) | 789 x 249 x 518 mm                               | Mounting information | The walls installed on must meet the require-     |
| Specification      | Body/Front – high-pressure laminate surface      |                      | ments of the furniture in terms of weight and     |
|                    | (HPL) - water resistant, high impact and scratch |                      | the supplied fastening elements. If this cannot   |
|                    | resistant                                        |                      | be guaranteed another method of installation      |
|                    | extruded anodised aluminium drawer front         |                      | needs to be chosen. For example with feet.        |
|                    | frame-handle combination                         | Colours Body/Front/  | 100 - White matt, with light aluminium frame      |
|                    | drawer fronts 3 mm solide-core HPL material      | Frame with handle    | 101 - Light walnut, with light aluminium frame    |
|                    | 1 drawer (soft-close mechanism)                  |                      | 103 - Dark elm, with dark aluminium frame         |
| Weight             | 21,5 kg                                          |                      | 999 - 38 other lacquered colours on request,      |
| Accessories excl.  | Drawer separation small 200 x 45 x 376 mm,       |                      | available with light or dark aluminium frame      |
|                    | order no. 49540.3                                |                      |                                                   |
|                    | Drawer separation large 320 x 45 x 376 mm,       | Colours Feet         | light or dark aluminium feet                      |
|                    | order no. 49540.7                                |                      |                                                   |
|                    | Feet (2 pieces), aluminium, order no. 41122.0    |                      |                                                   |

## TECHNICAL DRAWINGS / S 1 : 20

X =The exact hight must be set during installation.