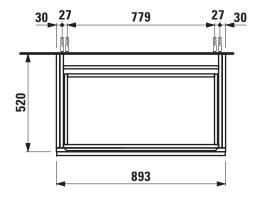

Drawer element 40523.3 40523.4

| TECHNICAL DA          | TA                                                |                      |                                                                                           |
|-----------------------|---------------------------------------------------|----------------------|-------------------------------------------------------------------------------------------|
| Order no.             | 40523.3 / 2 drawers<br>40523.4 / 2 drawers        | Mounting information | The walls installed on must meet the requirements of the furniture in terms of weight and |
| Dimensions (WxHxD)    | 893 x 450 x 520 mm                                |                      | the supplied fastening elements. If this cannot                                           |
| Specification         | Body/Front – MDF board with PVC foil              |                      | be guaranteed another method of installation                                              |
|                       | Integrated handle on the top of the drawer and    |                      | needs to be chosen.                                                                       |
|                       | aluminum handle bar in the middle                 | Colours              | 463 – White                                                                               |
|                       | Without top for mounting under washtop            |                      | 519 - Chalked oak                                                                         |
| Special specification | 40523.3 – for mounting under washbasins           |                      | 548 - Anthracite oak                                                                      |
|                       | (see matrix)                                      |                      |                                                                                           |
| Weight                | 40523.3 / 36,5 kg                                 |                      |                                                                                           |
|                       | 40523.4 / 36,0 kg                                 |                      |                                                                                           |
| Accessories excl.     | Towel rail, anodized aluminium, order no. 49095.2 |                      |                                                                                           |
|                       | Space saving siphon, order no. 89424.0            |                      |                                                                                           |
| Mounting acc. incl.   | Installation set, order no. 49137.8               |                      |                                                                                           |

## TECHNICAL DRAWINGS / S 1 : 20

X =The exact height must be set during installation.