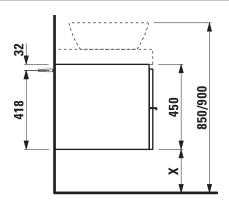

## TECHNICAL DRAWINGS / S 1 : 20

X =The exact height must be set during installation.