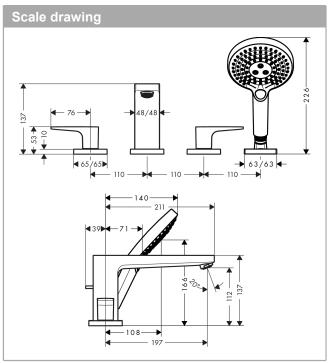

#### product features

- · consists of: 4-hole rim mounted bath mixer, hand shower, shower holder
- projection 197 mm
- connection type: basic set
- · spray type mixer: normal spray
- · spray type hand shower: Rain, RainAir, Whirl
- · maximum pull-out length of hand shower: 1.60 m
- · flow rate at 3 bar: 22 l/min
- · ceramic valves hot/ cold 90°
- · min. operating pressure: 1 bar
- · max. operating pressure: 10 bar
- · connection dimension: DN15