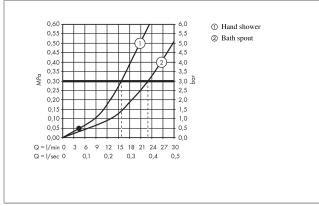

# AXOR

## hansgrohe

1

### Metropol

**4-hole rim mounted bath mixer with lever handles** Surfaces: **Chrome** Article Number: **32553000** 

#### Description

#### product features

- · consists of: 4-hole rim mounted bath mixer, hand shower, shower holder
- projection 197 mm
- connection type: basic set
- · spray type mixer: normal spray
- · spray type hand shower: Rain, RainAir, Whirl
- · maximum pull-out length of hand shower: 1.60 m
- · flow rate at 3 bar: 22 l/min
- · ceramic valves hot/ cold 90°
- · min. operating pressure: 1 bar
- · max. operating pressure: 10 bar
- · connection dimension: DN15



#### Flowchart