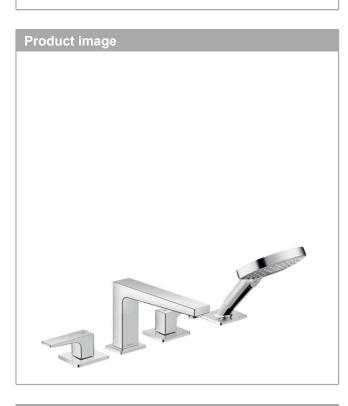

### Metropol

**4-hole rim mounted bath mixer with lever handles** Surfaces: **Chrome** Article Number: **32553000** 

#### product features

- · consists of: 4-hole rim mounted bath mixer, hand shower, shower holder
- projection 197 mm
- connection type: basic set
- · spray type mixer: normal spray
- · spray type hand shower: Rain, RainAir, Whirl
- · maximum pull-out length of hand shower: 1.60 m
- · flow rate at 3 bar: 22 l/min
- · ceramic valves hot/ cold 90°
- · min. operating pressure: 1 bar
- · max. operating pressure: 10 bar
- · connection dimension: DN15