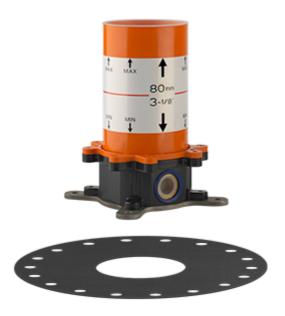

# 46189

Built-in part for freestanding bath mixer.

## **Technical features**

- 1/2" connections
- Watertight