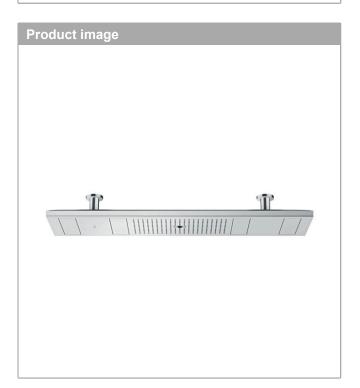

## product features

- · spray type: Rain, Mono, PowderRain
- · shower head size: 1200 x 300 mm
- · maximum flow rate at 3 bar: 30 l/min
- · flow rate Rain spray (at 3 bar): 16 l/min
- · flow rate Mono spray (at 3 bar): 14 l/min
- · can be activated individually or in combination
- · Select button on thermostat
- · material spray disc: metal
- · overhead shower removable for cleaning
- · extendable flaps can be opened manually
- · ceiling connection length: 100 mm
- · installation: ceiling, extendable claps can be pre-set to the user size
- · not suitable for continuous flow water heaters
- · TÜV certified
- scope of supply: overhead shower, connection hoses, mounting material, assembly instruction