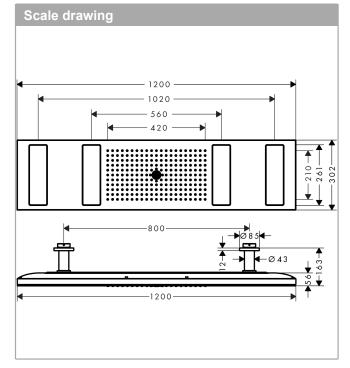

## product features

- · spray type: Rain, Mono, PowderRain
- · shower head size: 1200 x 300 mm
- · maximum flow rate at 3 bar: 30 l/min
- · flow rate Rain spray (at 3 bar): 16 l/min
- · flow rate Mono spray (at 3 bar): 14 l/min
- · can be activated individually or in combination
- · Select button on thermostat
- · material spray disc: metal
- · overhead shower removable for cleaning
- · extendable flaps can be opened manually
- · ceiling connection length: 100 mm
- · installation: ceiling, extendable claps can be pre-set to the user size
- · not suitable for continuous flow water heaters
- · TÜV certified
- scope of supply: overhead shower, connection hoses, mounting material, assembly instruction