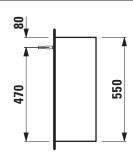

## Rectangular box with shelf, wall fixation 40710.2

227 - Ruby red

| TECHNICAL DA        | TA                                      |                      |                                                 |
|---------------------|-----------------------------------------|----------------------|-------------------------------------------------|
| Order no.           | 40710.2                                 | Mounting information | The walls installed on must meet the require-   |
| Dimensions (WxHxD)  | 275 x 550 x 220 mm                      |                      | ments of the furniture in terms of weight and   |
| Specification       | Body - MDF board with PVC foil          |                      | the supplied fastening elements. If this cannot |
|                     | With wall fixation                      |                      | be guaranteed another method of installation    |
|                     | 1 glass shelf                           |                      | needs to be chosen.                             |
| Weight              | 3,7 kg                                  | Colours body         | 220 – White                                     |
| Accessories excl.   | Back wall rectangular order no. 40715.2 |                      | 223 – Stone grey                                |
| Mounting acc. incl. | Installation set, order no. 49036.4     |                      | 224 – Pigeon blue                               |
|                     |                                         | Colours back wall    | 200 – Mirror                                    |
|                     |                                         |                      | 221 - Common pear light                         |
|                     |                                         |                      | 222 - Cherry Vermont dark                       |
|                     |                                         |                      | 226 - Pure orange                               |

## TECHNICAL DRAWINGS / S 1 : 20