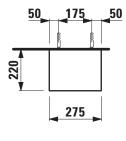

## Rectangular box with shelf, wall fixation 40710.2

227 - Ruby red

| TECHNICAL DA        | TA                                      |                      |                                                 |
|---------------------|-----------------------------------------|----------------------|-------------------------------------------------|
| Order no.           | 40710.2                                 | Mounting information | The walls installed on must meet the require-   |
| Dimensions (WxHxD)  | 275 x 550 x 220 mm                      |                      | ments of the furniture in terms of weight and   |
| Specification       | Body - MDF board with PVC foil          |                      | the supplied fastening elements. If this cannot |
|                     | With wall fixation                      |                      | be guaranteed another method of installation    |
|                     | 1 glass shelf                           |                      | needs to be chosen.                             |
| Weight              | 3,7 kg                                  | Colours body         | 220 – White                                     |
| Accessories excl.   | Back wall rectangular order no. 40715.2 |                      | 223 – Stone grey                                |
| Mounting acc. incl. | Installation set, order no. 49036.4     |                      | 224 – Pigeon blue                               |
|                     |                                         | Colours back wall    | 200 – Mirror                                    |
|                     |                                         |                      | 221 - Common pear light                         |
|                     |                                         |                      | 222 - Cherry Vermont dark                       |
|                     |                                         |                      | 226 - Pure orange                               |

## TECHNICAL DRAWINGS / S 1 : 20