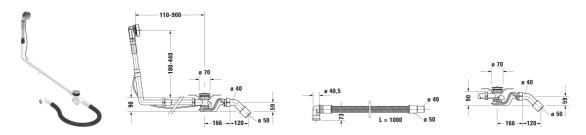

## Accessories Waste and overflow Quadroval # 792210

| Waste and overflow Quadroval                                                                                        | Dimension | Weight | Order number |
|---------------------------------------------------------------------------------------------------------------------|-----------|--------|--------------|
| chrome, for bathtubs with central outlet, with flexible hose, outlet diameter 52 mm, length of bowden cable 1100 mm |           |        |              |
| Colors                                                                                                              |           |        |              |
|                                                                                                                     |           |        |              |
| Variant                                                                                                             |           |        |              |
| variant                                                                                                             |           |        |              |
|                                                                                                                     |           |        |              |

All drawings contain the necessary measurements which are subject to standard tolerances. They are stated in mm and are non-binding. Exact measurements, in particular for customised installation scenarios, can only be taken from the finished piece.