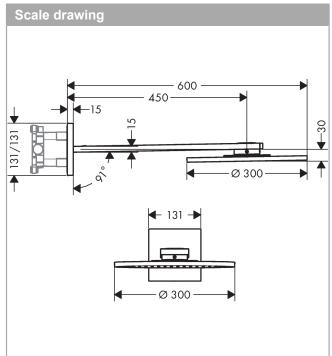

## Description

- product features
- · consists of: overhead shower, shower arm
- · spray type: PowderRain, Intense PowderRain
- · shower head size: 300 mm
- · shower arm length: 450 mm
- $\cdot$  maximum flow rate at 3 bar: 19 l/min
- · flow rate Intense PowderRain (at 3bar): 16 l/min
- flow rate PowderRain spray (at 0.3 MPa): 19 l/min
- · Select button on thermostat
- · dynamic spray nozzles move out while using
- · material spray disc: metal
- · overhead shower removable for cleaning
- ServiceCard with sieve can be removed without tools for cleaning porpose
- · installation: wall
- scope of supply: overhead shower, shower arm, mounting material, assembly instruction