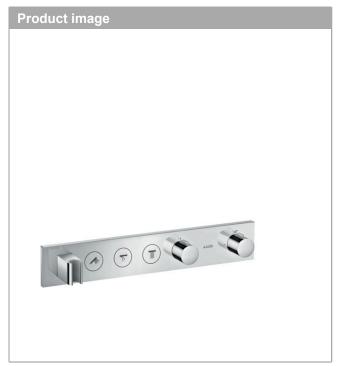

## **AXOR ShowerSolutions**

Thermostatic module Select 530/90 for concealed installation for 3 functions

Surfaces: Chrome Article Number: 18356000

## product features

- · consists of: Thermostatic module, shower holder
- depending on volume flow and installation situation approx. 50% flow rate reduction and integrated shut off function
- · 3 functions
- · simultaneous use of several outlets
- · Select push-button on/off control for 3 outlets
- · maximum flow rate at 3 bar: 26 l/min
- · min. operating pressure: 1 bar
- · max. operating pressure: 10 bar
- · safety lock at 40° C
- hose nut: for shower hoses with conical or cylindrical nut on both sides
- · connection type: basic set
- · Button: Thermostat is delivered with buttons Rain large, Waterfall, hand shower
- scope of supply: handles, sleeves, escutcheon, mixing unit, FixFit and Porter integrated, non-return valve