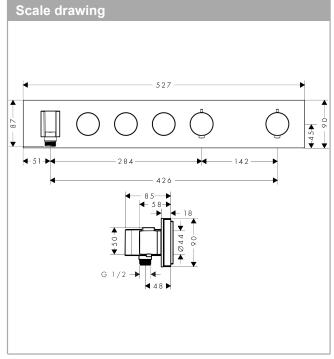

## **AXOR ShowerSolutions**

Thermostatic module Select 530/90 for concealed installation for 3 functions

Surfaces: Chrome Article Number: 18356000

## product features

- · consists of: Thermostatic module, shower holder
- depending on volume flow and installation situation approx. 50% flow rate reduction and integrated shut off function
- · 3 functions
- · simultaneous use of several outlets
- · Select push-button on/off control for 3 outlets
- · maximum flow rate at 3 bar: 26 l/min
- · min. operating pressure: 1 bar
- · max. operating pressure: 10 bar
- · safety lock at 40° C
- hose nut: for shower hoses with conical or cylindrical nut on both sides
- · connection type: basic set
- · Button: Thermostat is delivered with buttons Rain large, Waterfall, hand shower
- scope of supply: handles, sleeves, escutcheon, mixing unit, FixFit and Porter integrated, non-return valve