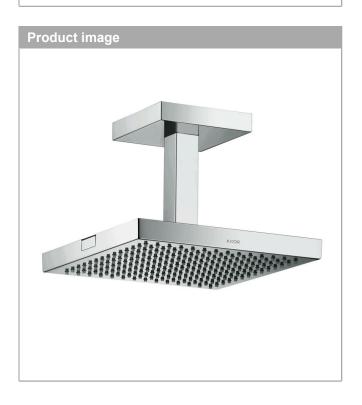

## product features

- · consists of: overhead shower, ceiling connector
- · spray type: RainAir (rain spray enriched with air)
- · shower head size: 240 x 240 mm
- · flow rate RainAir spray (at 3 bar): 12 l/min
- · flow rate expansible to 25 l/min
- · material spray disc: metal
- · spray disc removable for cleaning
- · ceiling connection length: 102 mm
- · installation: ceiling
- · not suitable for continuous flow water heaters
- scope of supply: overhead shower, ceiling connector, mounting material, assembly instruction