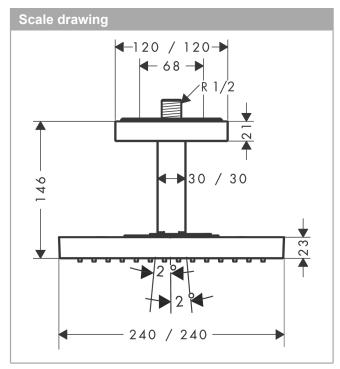

## product features

- · consists of: overhead shower, ceiling connector
- · spray type: RainAir (rain spray enriched with air)
- · shower head size: 240 x 240 mm
- · flow rate RainAir spray (at 3 bar): 12 l/min
- · flow rate expansible to 25 l/min
- · material spray disc: metal
- · spray disc removable for cleaning
- · ceiling connection length: 102 mm
- · installation: ceiling
- · not suitable for continuous flow water heaters
- scope of supply: overhead shower, ceiling connector, mounting material, assembly instruction