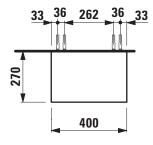

## TECHNICAL DRAWINGS / S 1 : 20

## **KARTELL BY LAUFEN FURNITURE**

Tall cabinet 40828.1

| TECHNICAL DATA               |                                                                                 |                      |                                                                                                                                         |
|------------------------------|---------------------------------------------------------------------------------|----------------------|-----------------------------------------------------------------------------------------------------------------------------------------|
| Order no. Dimensions (WxHxD) | 40828.1 / door hinge left<br>400 x 1300 x 270 mm                                | Mounting information | The walls installed on must meet the requirements of the furniture in terms of weight and                                               |
| Specification                | Body/Front – MDF board with lack laminate with ABS edges, inside melamine white | -                    | the supplied fastening elements. If this cannot be guaranteed another method of installation needs to be chosen. For example with feet. |
|                              | 1 push and pull door<br>4 glass shelves (fixed)                                 | Colours Body/Front   | 640 – White matt<br>641 – Pebble grey matt                                                                                              |
| Weight                       | 25,5 kg                                                                         | •                    | 642 - Slate grey matt                                                                                                                   |
| Accessories excl.            | Feet (2 pieces), anodized aluminium, order no. 40766.0                          |                      |                                                                                                                                         |
| Mounting acc. incl.          | Installation set for furniture, order no. 49302.1                               | -                    |                                                                                                                                         |