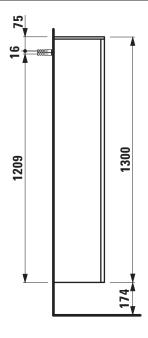

## TECHNICAL DRAWINGS / S 1 : 20

## **KARTELL BY LAUFEN FURNITURE**

Tall cabinet 40828.1

| TECHNICAL DATA               |                                                                                 |                      |                                                                                                                                         |
|------------------------------|---------------------------------------------------------------------------------|----------------------|-----------------------------------------------------------------------------------------------------------------------------------------|
| Order no. Dimensions (WxHxD) | 40828.1 / door hinge left<br>400 x 1300 x 270 mm                                | Mounting information | The walls installed on must meet the requirements of the furniture in terms of weight and                                               |
| Specification                | Body/Front – MDF board with lack laminate with ABS edges, inside melamine white | -                    | the supplied fastening elements. If this cannot be guaranteed another method of installation needs to be chosen. For example with feet. |
|                              | 1 push and pull door<br>4 glass shelves (fixed)                                 | Colours Body/Front   | 640 – White matt<br>641 – Pebble grey matt                                                                                              |
| Weight                       | 25,5 kg                                                                         | •                    | 642 - Slate grey matt                                                                                                                   |
| Accessories excl.            | Feet (2 pieces), anodized aluminium, order no. 40766.0                          |                      |                                                                                                                                         |
| Mounting acc. incl.          | Installation set for furniture, order no. 49302.1                               | -                    |                                                                                                                                         |