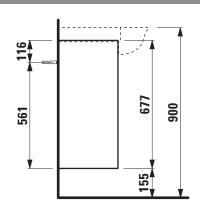

## THE NEW CLASSIC FURNITURE

**Vanity unit** 40605.2

| TECHNICAL DA       | TA                                                 |                      |                                                    |
|--------------------|----------------------------------------------------|----------------------|----------------------------------------------------|
| Order no.          | 40605.2 / 2 drawers                                | Mounting acc. incl.  | Installation set for furniture, order no. 49114.0, |
| Dimensions (WxHxD) | 1176 x 677 x 316 mm                                |                      | 49301.5                                            |
| Matching for       | Vanity washbasin, order no. 81385.8                | Mounting information | The walls installed on must meet the require-      |
| Specification      | Body - inside melamine dark grey particle board,   |                      | ments of the furniture in terms of weight and      |
|                    | outside 6 mm MDF panels                            |                      | the supplied fastening elements. If this cannot    |
|                    | Front – inside melamine dark grey                  |                      | be guaranteed another method of installation       |
|                    | Traffic grey: MDF panel, lacquered matt            |                      | needs to be chosen. For example with feet.         |
|                    | Blacked oak: oak veneer coated particle            | Colours Body/Front/  | 627 - Traffic grey                                 |
|                    | board with solid oak frame                         |                      | 628 - Blacked oak                                  |
|                    | White glossy: MDF panel, lacquered                 |                      | 631 – White glossy                                 |
|                    | 2 push and pull full extension drawers (soft-close |                      |                                                    |
|                    | mechanism)                                         | Colours Feet         | 170 - White matt                                   |
| Weight             | 627, 631 – 36,5 kg                                 |                      | 631 – White glossy                                 |
|                    | 628 – 38,5 kg                                      |                      |                                                    |
| Accessories excl.  | Feet (2 pieces), white order no. 40607.4           |                      |                                                    |
|                    | Space saving siphon, order no. 89424.0             |                      |                                                    |

## TECHNICAL DRAWINGS / S 1 : 20

LAUFEN