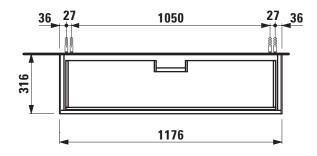

## THE NEW CLASSIC FURNITURE

**Vanity unit** 40605.2

| TECHNICAL DA       | TA                                                 |                      |                                                    |
|--------------------|----------------------------------------------------|----------------------|----------------------------------------------------|
| Order no.          | 40605.2 / 2 drawers                                | Mounting acc. incl.  | Installation set for furniture, order no. 49114.0, |
| Dimensions (WxHxD) | 1176 x 677 x 316 mm                                |                      | 49301.5                                            |
| Matching for       | Vanity washbasin, order no. 81385.8                | Mounting information | The walls installed on must meet the require-      |
| Specification      | Body - inside melamine dark grey particle board,   |                      | ments of the furniture in terms of weight and      |
|                    | outside 6 mm MDF panels                            |                      | the supplied fastening elements. If this cannot    |
|                    | Front – inside melamine dark grey                  |                      | be guaranteed another method of installation       |
|                    | Traffic grey: MDF panel, lacquered matt            |                      | needs to be chosen. For example with feet.         |
|                    | Blacked oak: oak veneer coated particle            | Colours Body/Front/  | 627 - Traffic grey                                 |
|                    | board with solid oak frame                         |                      | 628 - Blacked oak                                  |
|                    | White glossy: MDF panel, lacquered                 |                      | 631 – White glossy                                 |
|                    | 2 push and pull full extension drawers (soft-close |                      |                                                    |
|                    | mechanism)                                         | Colours Feet         | 170 - White matt                                   |
| Weight             | 627, 631 – 36,5 kg                                 |                      | 631 – White glossy                                 |
|                    | 628 – 38,5 kg                                      |                      |                                                    |
| Accessories excl.  | Feet (2 pieces), white order no. 40607.4           |                      |                                                    |
|                    | Space saving siphon, order no. 89424.0             |                      |                                                    |

## TECHNICAL DRAWINGS / S 1 : 20

LAUFEN