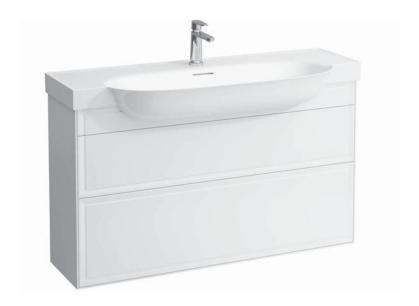

## THE NEW CLASSIC FURNITURE

**Vanity unit** 40605.2

| TECHNICAL DA       | TA                                                 |                      |                                                    |
|--------------------|----------------------------------------------------|----------------------|----------------------------------------------------|
| Order no.          | 40605.2 / 2 drawers                                | Mounting acc. incl.  | Installation set for furniture, order no. 49114.0, |
| Dimensions (WxHxD) | 1176 x 677 x 316 mm                                |                      | 49301.5                                            |
| Matching for       | Vanity washbasin, order no. 81385.8                | Mounting information | The walls installed on must meet the require-      |
| Specification      | Body - inside melamine dark grey particle board,   |                      | ments of the furniture in terms of weight and      |
|                    | outside 6 mm MDF panels                            |                      | the supplied fastening elements. If this cannot    |
|                    | Front – inside melamine dark grey                  |                      | be guaranteed another method of installation       |
|                    | Traffic grey: MDF panel, lacquered matt            |                      | needs to be chosen. For example with feet.         |
|                    | Blacked oak: oak veneer coated particle            | Colours Body/Front/  | 627 - Traffic grey                                 |
|                    | board with solid oak frame                         |                      | 628 - Blacked oak                                  |
|                    | White glossy: MDF panel, lacquered                 |                      | 631 – White glossy                                 |
|                    | 2 push and pull full extension drawers (soft-close |                      |                                                    |
|                    | mechanism)                                         | Colours Feet         | 170 - White matt                                   |
| Weight             | 627, 631 – 36,5 kg                                 |                      | 631 – White glossy                                 |
|                    | 628 – 38,5 kg                                      |                      |                                                    |
| Accessories excl.  | Feet (2 pieces), white order no. 40607.4           |                      |                                                    |
|                    | Space saving siphon, order no. 89424.0             |                      |                                                    |