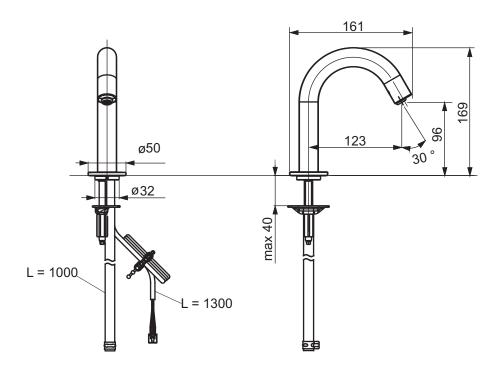

## TO BE COMBINED WITH

1. Single control unit (4L/min)

DLE124DHE4

2. Thermostatic upgrade for single control unit (4L/min) DLE424SMAE

| COMMERCIAL Auto faucet, modern curved DLE110ANE4 |  |           |            | ТОТО                                                                                                                                                                                                                                                                            |
|--------------------------------------------------|--|-----------|------------|---------------------------------------------------------------------------------------------------------------------------------------------------------------------------------------------------------------------------------------------------------------------------------|
| Altered                                          |  | Scale 1:5 |            | This drawing including the respective data may neither be duplicated nor modified nor altered without the consent of TOTO Europe GmbH. The usage of the data/technical drawings takes place at user's own its load under evaluation of any lighting of TOTO Europe GmbH and/or  |
|                                                  |  | Signed    | T.G.       | <ul> <li>risk and under exclusion of any liability of TOTO Europe GmbH and/or of the companies of the TOTO-Group. The indicated dimensions are not binding; products are subject to change. Measurements shown may be subject to small variations or are indicative.</li> </ul> |
|                                                  |  | Date      | 21/04/2016 |                                                                                                                                                                                                                                                                                 |