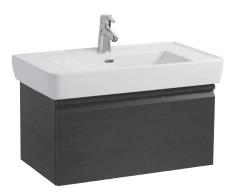

## Vanity unit 48306.1 48306.2

| TECHN | ICAL | DATA |
|-------|------|------|

| Order no.                        | 48306.1 – 1 drawer                                | Mounting acc. incl.  | Installation set for furniture, order no. 49120.6, |
|----------------------------------|---------------------------------------------------|----------------------|----------------------------------------------------|
|                                  | 48306.2 - 1 drawer, 1 interior drawer             |                      | 49114.0                                            |
| Dimensions (WxHxD)               | 770 x 392 x 450 mm                                | Mounting information | The walls installed on must meet the require-      |
| Matching for                     | Washbasin, order no. 81395.6                      |                      | ments of the furniture in terms of weight and      |
| Specification Body/Front – MDF b | Body/Front – MDF board with PVC foil              |                      | the supplied fastening elements. If this cannot    |
|                                  | Integrated handle in the front                    |                      | be guaranteed another method of installation       |
| 0                                | 48306.1 / 25,0 kg                                 |                      | needs to be chosen. For example with feet.         |
|                                  | 48306.2 / 29,0 kg                                 | Colours              | 463 – White matt                                   |
|                                  | Feet (2 pieces), aluminium, order no. 48310.3     |                      | 475 – White glossy                                 |
|                                  | Towel rail, anodized aluminium, order no. 49095.2 |                      | 423 – Wenge                                        |
|                                  | Space saving siphon, order no. 89424.0            |                      | 999 - 39 other lacquered colours                   |