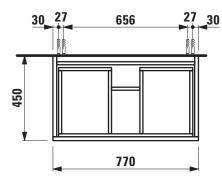

## Vanity unit 48306.1 48306.2

| TECHN | ICAL | DATA |
|-------|------|------|

| Order no.                        | 48306.1 – 1 drawer                                | Mounting acc. incl.  | Installation set for furniture, order no. 49120.6, |
|----------------------------------|---------------------------------------------------|----------------------|----------------------------------------------------|
|                                  | 48306.2 - 1 drawer, 1 interior drawer             |                      | 49114.0                                            |
| Dimensions (WxHxD)               | 770 x 392 x 450 mm                                | Mounting information | The walls installed on must meet the require-      |
| Matching for                     | Washbasin, order no. 81395.6                      |                      | ments of the furniture in terms of weight and      |
| Specification Body/Front – MDF b | Body/Front – MDF board with PVC foil              |                      | the supplied fastening elements. If this cannot    |
|                                  | Integrated handle in the front                    |                      | be guaranteed another method of installation       |
| 0                                | 48306.1 / 25,0 kg                                 |                      | needs to be chosen. For example with feet.         |
|                                  | 48306.2 / 29,0 kg                                 | Colours              | 463 – White matt                                   |
|                                  | Feet (2 pieces), aluminium, order no. 48310.3     |                      | 475 – White glossy                                 |
|                                  | Towel rail, anodized aluminium, order no. 49095.2 |                      | 423 – Wenge                                        |
|                                  | Space saving siphon, order no. 89424.0            |                      | 999 - 39 other lacquered colours                   |

## TECHNICAL DRAWINGS / S 1 : 20