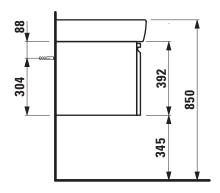

## Vanity unit 48306.1 48306.2

| TECHN | ICAL | DATA |
|-------|------|------|

| Order no.                        | 48306.1 – 1 drawer                                | Mounting acc. incl.  | Installation set for furniture, order no. 49120.6, |
|----------------------------------|---------------------------------------------------|----------------------|----------------------------------------------------|
|                                  | 48306.2 - 1 drawer, 1 interior drawer             |                      | 49114.0                                            |
| Dimensions (WxHxD)               | 770 x 392 x 450 mm                                | Mounting information | The walls installed on must meet the require-      |
| Matching for                     | Washbasin, order no. 81395.6                      |                      | ments of the furniture in terms of weight and      |
| Specification Body/Front – MDF b | Body/Front – MDF board with PVC foil              |                      | the supplied fastening elements. If this cannot    |
|                                  | Integrated handle in the front                    |                      | be guaranteed another method of installation       |
| 0                                | 48306.1 / 25,0 kg                                 |                      | needs to be chosen. For example with feet.         |
|                                  | 48306.2 / 29,0 kg                                 | Colours              | 463 – White matt                                   |
|                                  | Feet (2 pieces), aluminium, order no. 48310.3     |                      | 475 – White glossy                                 |
|                                  | Towel rail, anodized aluminium, order no. 49095.2 |                      | 423 – Wenge                                        |
|                                  | Space saving siphon, order no. 89424.0            |                      | 999 - 39 other lacquered colours                   |

## TECHNICAL DRAWINGS / S 1 : 20