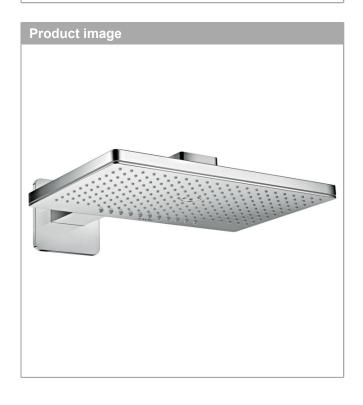

## **AXOR ShowerSolutions**

Overhead shower 460/300 2jet with shower arm and softcube escutcheon

Article Number: 35275000 Surfaces: Chrome

## product features

· consists of: overhead shower, shower arm

spray type: Rain, RainStream

shower head size: 460 x 300 mm

· shower arm length: 460 mm

· maximum flow rate at 3 bar: 18 l/min

· flow rate Rain spray (at 3 bar): 18 l/min