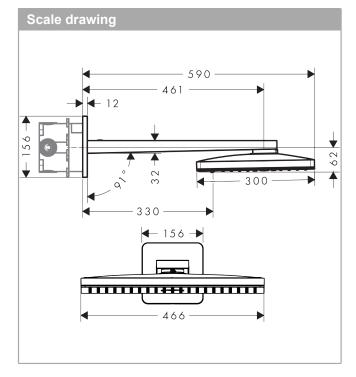

## product features

· consists of: overhead shower, shower arm

spray type: Rain, RainStream

shower head size: 460 x 300 mm

· shower arm length: 460 mm

· maximum flow rate at 3 bar: 18 l/min

· flow rate Rain spray (at 3 bar): 18 l/min

· flow rate RainStream spray (at 3 bar): 15 l/min

· material spray disc: metal

· spray disc removable for cleaning

overhead shower removable for cleaning

· installation: wall-mounted - for installation on iBox