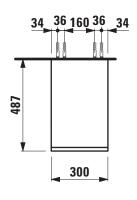

## TECHNICAL DRAWINGS / S 1 : 20

## **KARTELL BY LAUFEN FURNITURE**

Side element 40827.1 40827.2

| TECHNICAL DATA     |                                                  |                      |                                                    |
|--------------------|--------------------------------------------------|----------------------|----------------------------------------------------|
| Order no.          | 40827.1 / door hinge left                        | Mounting acc. incl.  | Installation set for furniture, order no. 49301.5, |
|                    | 40827.2 / door hinge right                       |                      | 49114.0                                            |
| Dimensions (WxHxD) | 300 x 700 x 487 mm                               | Mounting information | The walls installed on must meet the require-      |
| Matching for       | Pack washbasin Kartell by Laufen,                |                      | ments of the furniture in terms of weight and      |
|                    | order no. 86033.1, 86033.3, 86033.5, 86033.7     |                      | the supplied fastening elements. If this cannot    |
| Specification      | Body/Front – MDF board with lack laminate        |                      | be guaranteed another method of installation       |
|                    | with ABS edges,                                  |                      | needs to be chosen. For example with feet.         |
|                    | inside melamine white                            | Colours Body/Front   | 640 – White matt                                   |
|                    | 1 push and pull door,                            |                      | 641 - Pebble grey matt                             |
|                    | 1 fixed shelf                                    |                      | 642 - Slate grey matt                              |
|                    | (In the case of direct furniture connection, the |                      |                                                    |
|                    | side element can only be used on one side.)      |                      |                                                    |
| Weight             | 20,0 kg                                          |                      |                                                    |