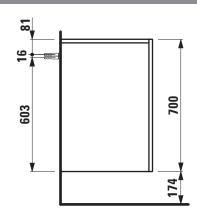

## TECHNICAL DRAWINGS / S 1 : 20

## **KARTELL BY LAUFEN FURNITURE**

Side element 40827.1 40827.2

| TECHNICAL DATA     |                                                  |                      |                                                    |
|--------------------|--------------------------------------------------|----------------------|----------------------------------------------------|
| Order no.          | 40827.1 / door hinge left                        | Mounting acc. incl.  | Installation set for furniture, order no. 49301.5, |
|                    | 40827.2 / door hinge right                       |                      | 49114.0                                            |
| Dimensions (WxHxD) | 300 x 700 x 487 mm                               | Mounting information | The walls installed on must meet the require-      |
| Matching for       | Pack washbasin Kartell by Laufen,                |                      | ments of the furniture in terms of weight and      |
|                    | order no. 86033.1, 86033.3, 86033.5, 86033.7     |                      | the supplied fastening elements. If this cannot    |
| Specification      | Body/Front – MDF board with lack laminate        |                      | be guaranteed another method of installation       |
|                    | with ABS edges,                                  |                      | needs to be chosen. For example with feet.         |
|                    | inside melamine white                            | Colours Body/Front   | 640 – White matt                                   |
|                    | 1 push and pull door,                            |                      | 641 - Pebble grey matt                             |
|                    | 1 fixed shelf                                    |                      | 642 - Slate grey matt                              |
|                    | (In the case of direct furniture connection, the |                      |                                                    |
|                    | side element can only be used on one side.)      |                      |                                                    |
| Weight             | 20,0 kg                                          |                      |                                                    |