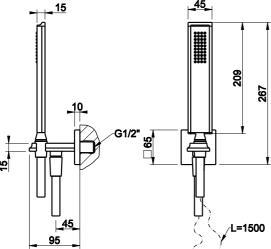

46127 ELEGANZA

Shower set composed by 1/2" connection water outlet, shower hook, 1,50 m flexible hose and antilimestone handshower.

## **Technical features**

- Fixed Hook
- Water outlet
- 1,50 flexible hose
- Connection to supply net with flexible hoses 1/2" G
- Flow rate 15,0 l/min at 3 bar