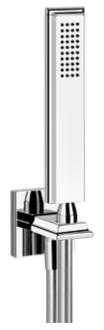

46127 ELEGANZA

Shower set composed by 1/2" connection water outlet, shower hook, 1,50 m flexible hose and antilimestone handshower.

## **Technical features**

- Fixed Hook
- Water outlet
- 1,50 flexible hose
- Connection to supply net with flexible hoses 1/2" G
- Flow rate 15,0 l/min at 3 bar