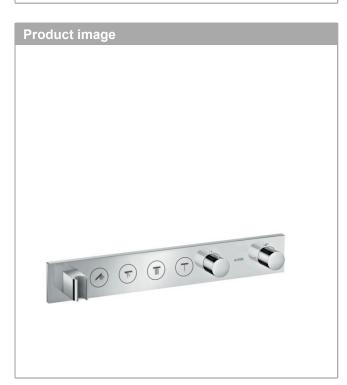

## AXOR ShowerSolutions Thermostatic module Select 600/90 for concealed installation for 4 functions Surfaces: Chrome Article Number: 18357000

10000 - C

## product features

- $\cdot$  consists of: Thermostatic module, shower holder
- depending on volume flow and installation situation approx. 50% flow rate reduction and integrated shut off function
- · 4 functions
- · simultaneous use of several outlets
- · Select push-button on/off control for 4 outlets
- · maximum flow rate at 3 bar: 26 l/min
- · min. operating pressure: 1 bar
- · max. operating pressure: 10 bar
- safety lock at 40° C
- hose nut: for shower hoses with conical or cylindrical nut on both sides
- · connection type: basic set
- · Button: Thermostat is delivered with buttons Waterfall, Rain large, Mono, hand shower
- scope of supply: FixFit and Porter integrated, nonreturn valve, handles, sleeves, escutcheon, mixing unit