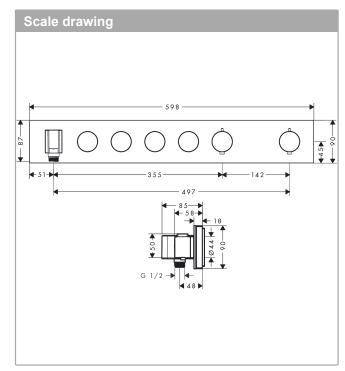

## AXOR ShowerSolutions Thermostatic module Select 600/90 for concealed installation for 4 functions Surfaces: Chrome Article Number: 18357000

10000 - C

## product features

- $\cdot$  consists of: Thermostatic module, shower holder
- depending on volume flow and installation situation approx. 50% flow rate reduction and integrated shut off function
- · 4 functions
- · simultaneous use of several outlets
- · Select push-button on/off control for 4 outlets
- · maximum flow rate at 3 bar: 26 l/min
- · min. operating pressure: 1 bar
- · max. operating pressure: 10 bar
- safety lock at 40° C
- hose nut: for shower hoses with conical or cylindrical nut on both sides
- · connection type: basic set
- · Button: Thermostat is delivered with buttons Waterfall, Rain large, Mono, hand shower
- scope of supply: FixFit and Porter integrated, nonreturn valve, handles, sleeves, escutcheon, mixing unit