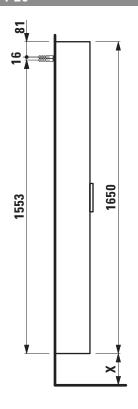

## Tall cabinet 40264.2

| TECHNICAL DATA     |                                                   |                      |                                                   |
|--------------------|---------------------------------------------------|----------------------|---------------------------------------------------|
| Order no.          | 40264.2 / door hinge right                        | Accessories excl.    | Feet (2 pieces), aluminium, height X / order no.  |
| Dimensions (WxHxD) | 350 x 1650 x 185 mm                               |                      | for combination with vanity units                 |
| Specification      | White matt, Oyster white, Traffic grey:           |                      | Base for Laufen Pro S: 283 mm / 40299.1,          |
|                    | Body MDF with PVC foil (post-                     |                      | 293 mm / 40299.2                                  |
|                    | forming)                                          |                      | Base for Val: 263 mm / 40299.0                    |
|                    | Front MDF with PVC foil and                       | Mounting acc. incl.  | Installation set for furniture, order no. 49302.1 |
|                    | ABS edges                                         | Mounting information | The walls installed on must meet the require-     |
|                    | White glossy: Body MDF with PET foil (post-       |                      | ments of the furniture in terms of weight and     |
|                    | forming)                                          |                      | the supplied fastening elements. If this cannot   |
|                    | Front MDF with PET foil and                       |                      | be guaranteed another method of installation      |
|                    | ABS edges                                         |                      | needs to be chosen. For example with feet.        |
|                    | Elm light/dark: Body particle board with CPL foil | Colours              | 260 – White matt                                  |
|                    | Front melamine coated particle                    |                      | 261 – White glossy                                |
|                    | board with ABS edges                              |                      | 262 – Light elm                                   |
|                    | anodized aluminium handle bar                     |                      | 263 - Dark brown elm                              |
|                    | 1 door (soft-close mechanism)                     |                      | M01 – Oyster white                                |
|                    | 1 fixed shelf, 4 glass shelves (adjustable)       |                      | M36 - Traffic grey                                |
| Weight             | 22,5 kg                                           |                      | 999 – 39 other lacquered colours on request       |

## TECHNICAL DRAWINGS / S 1 : 20

X =The exact hight must be set during installation.