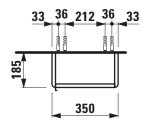

## Tall cabinet 40264.2

| TECHNICAL DATA     |                                                   |                      |                                                   |
|--------------------|---------------------------------------------------|----------------------|---------------------------------------------------|
| Order no.          | 40264.2 / door hinge right                        | Accessories excl.    | Feet (2 pieces), aluminium, height X / order no.  |
| Dimensions (WxHxD) | 350 x 1650 x 185 mm                               |                      | for combination with vanity units                 |
| Specification      | White matt, Oyster white, Traffic grey:           |                      | Base for Laufen Pro S: 283 mm / 40299.1,          |
|                    | Body MDF with PVC foil (post-                     |                      | 293 mm / 40299.2                                  |
|                    | forming)                                          |                      | Base for Val: 263 mm / 40299.0                    |
|                    | Front MDF with PVC foil and                       | Mounting acc. incl.  | Installation set for furniture, order no. 49302.1 |
|                    | ABS edges                                         | Mounting information | The walls installed on must meet the require-     |
|                    | White glossy: Body MDF with PET foil (post-       |                      | ments of the furniture in terms of weight and     |
|                    | forming)                                          |                      | the supplied fastening elements. If this cannot   |
|                    | Front MDF with PET foil and                       |                      | be guaranteed another method of installation      |
|                    | ABS edges                                         |                      | needs to be chosen. For example with feet.        |
|                    | Elm light/dark: Body particle board with CPL foil | Colours              | 260 – White matt                                  |
|                    | Front melamine coated particle                    |                      | 261 – White glossy                                |
|                    | board with ABS edges                              |                      | 262 – Light elm                                   |
|                    | anodized aluminium handle bar                     |                      | 263 - Dark brown elm                              |
|                    | 1 door (soft-close mechanism)                     |                      | M01 – Oyster white                                |
|                    | 1 fixed shelf, 4 glass shelves (adjustable)       |                      | M36 - Traffic grey                                |
| Weight             | 22,5 kg                                           |                      | 999 – 39 other lacquered colours on request       |