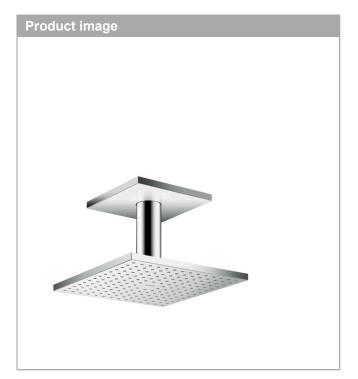

## **AXOR ShowerSolutions**

Overhead shower 250/250 1jet with ceiling connection

Surfaces: Chrome Article Number: 35308000

## product features

- · consists of: overhead shower, ceiling connector
- · spray type: PowderRain
- · shower head size: 250 x 250 mm
- · maximum flow rate at 3 bar: 19 l/min
- · flow rate PowderRain spray (at 0.3 MPa): 19 l/min
- · dynamic spray nozzles move out while using
- · material spray disc: metal
- · overhead shower removable for cleaning
- ServiceCard with sieve can be removed without tools for cleaning porpose
- · ceiling connection length: 100 mm
- · installation: ceiling
- scope of supply: overhead shower, ceiling connector, connecting thread, mounting material, assembly instruction