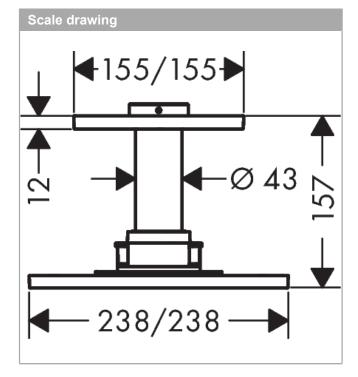

## product features

- · consists of: overhead shower, ceiling connector
- · spray type: PowderRain
- · shower head size: 250 x 250 mm
- · maximum flow rate at 3 bar: 19 l/min
- · flow rate PowderRain spray (at 0.3 MPa): 19 l/min
- · dynamic spray nozzles move out while using
- · material spray disc: metal
- · overhead shower removable for cleaning
- ServiceCard with sieve can be removed without tools for cleaning porpose
- · ceiling connection length: 100 mm
- · installation: ceiling
- scope of supply: overhead shower, ceiling connector, connecting thread, mounting material, assembly instruction