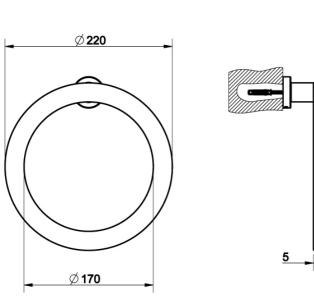

Towel ring.



## **Technical features**

· Fixing kit included

Certifications

• Igienic certification not required



## **Available Finishes**

031 Chrome

## Indications for the cleaning

Clean only with a microfiber cloth and soapy water and dry properly the item. Detergents, solvents, chemical agents, abrasive sponges, wire wool, alcohol, etc. should not be used as these could irreparably damage product surfaces compromising its aesthetics and brightness.

## **Accessories and Fittings**

For additional matching bathroom accessories and fittings available, see official Gessi price list.