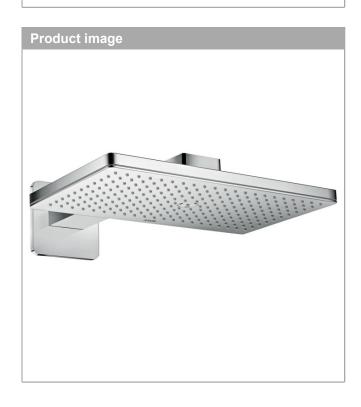

## **AXOR ShowerSolutions**

Overhead shower 460/300 1jet with shower arm and softcube escutcheon

Surfaces: Chrome Article Number: 35274000

## product features

· consists of: overhead shower, shower arm

· spray type: Rain

· shower head size: 460 x 270 mm

· shower arm length: 460 mm

· maximum flow rate at 3 bar: 19 l/min

· flow rate Rain spray (at 3 bar): 19 l/min