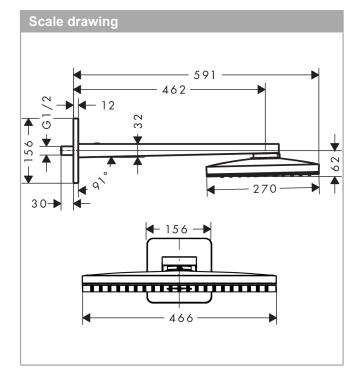

## product features

· consists of: overhead shower, shower arm

· spray type: Rain

· shower head size: 460 x 270 mm

· shower arm length: 460 mm

· maximum flow rate at 3 bar: 19 l/min

· flow rate Rain spray (at 3 bar): 19 l/min