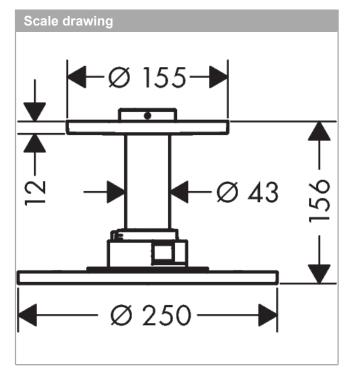

## product features

- · consists of: overhead shower, ceiling connector
- · spray type: PowderRain
- · shower head size: 250 mm
- · maximum flow rate at 3 bar: 19 l/min
- · flow rate PowderRain spray (at 0.3 MPa): 19 l/min
- · dynamic spray nozzles move out while using
- · material spray disc: metal
- · overhead shower removable for cleaning
- ServiceCard with sieve can be removed without tools for cleaning porpose
- · ceiling connection length: 100 mm
- · installation: ceiling
- scope of supply: overhead shower, ceiling connector, connecting thread, mounting material, assembly instruction