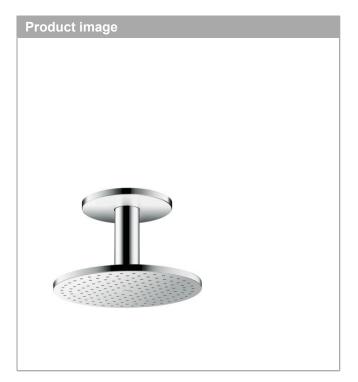

## **AXOR ShowerSolutions**

Overhead shower 250 1jet with ceiling connection

Surfaces: Chrome Article Number: 35286000

## product features

- · consists of: overhead shower, ceiling connector
- · spray type: PowderRain
- · shower head size: 250 mm
- · maximum flow rate at 3 bar: 19 l/min
- · flow rate PowderRain spray (at 0.3 MPa): 19 l/min
- · dynamic spray nozzles move out while using
- · material spray disc: metal
- · overhead shower removable for cleaning
- ServiceCard with sieve can be removed without tools for cleaning porpose
- · ceiling connection length: 100 mm
- · installation: ceiling
- scope of supply: overhead shower, ceiling connector, connecting thread, mounting material, assembly instruction