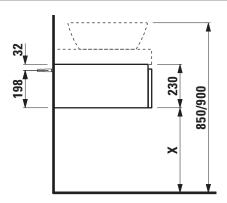

## TECHNICAL DRAWINGS / S 1 : 20

X =The exact height must be set during installation.