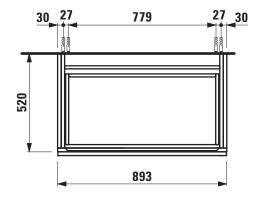

## Drawer element 40523.2

| TECHNICAL DATA        |                                                   |                      |                                                 |
|-----------------------|---------------------------------------------------|----------------------|-------------------------------------------------|
| Order no.             | 40523.2 / 1 drawer                                | Mounting information | The walls installed on must meet the require-   |
| Dimensions (WxHxD)    | 893 x 230 x 520 mm                                |                      | ments of the furniture in terms of weight and   |
| Specification         | Body/Front - MDF board with PVC foil              |                      | the supplied fastening elements. If this cannot |
|                       | Integrated handle on the top of the drawer        |                      | be guaranteed another method of installation    |
|                       | Without top for mounting under washtop            |                      | needs to be chosen.                             |
| Special specification | In combination with washtop                       | Colours              | 463 – White                                     |
| Weight                | 23,5 kg                                           |                      | 519 - Chalked oak                               |
| Accessories excl.     | Towel rail, anodized aluminium, order no. 49095.2 |                      | 548 - Anthracite oak                            |
|                       | Space saving siphon, order no. 89424.0            |                      |                                                 |
| Mounting acc. incl.   | Installation set, order no. 49137.8               |                      |                                                 |
|                       |                                                   |                      |                                                 |

## TECHNICAL DRAWINGS / S 1 : 20

X =The exact height must be set during installation.