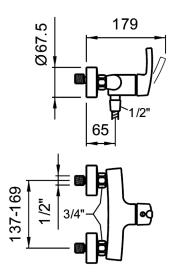

## **CURVEPRO**

Shower single-lever mixer with accessories 3.3165.7.004.145.1 without accessories 3.3165.7.004.400.1

| TECHNICAL DATA  |                                          |
|-----------------|------------------------------------------|
| Order no.       | 3.3165.7.004.145.1 / with accessories    |
|                 | 3.3165.7.004.400.1 / without accessories |
| Gauge           | 137-169mm                                |
| Connection      | 1/2"                                     |
| Hose connection | 1/2" (DN 15)                             |
| Flow rate       | 14 I/min (3bar)                          |
| Acoustic class  | II-B                                     |

## TECHNICAL DRAWINGS