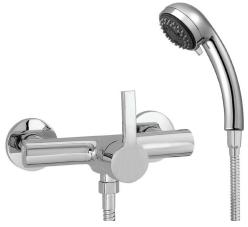

## **CURVEPRO**

Shower single-lever mixer with accessories 3.3165.7.004.145.1 without accessories 3.3165.7.004.400.1

| TECHNICAL DATA  |                                          |
|-----------------|------------------------------------------|
| Order no.       | 3.3165.7.004.145.1 / with accessories    |
|                 | 3.3165.7.004.400.1 / without accessories |
| Gauge           | 137-169mm                                |
| Connection      | 1/2"                                     |
| Hose connection | 1/2" (DN 15)                             |
| Flow rate       | 14 I/min (3bar)                          |
| Acoustic class  | II-B                                     |

| Specification       | shower single-lever mixer                     |
|---------------------|-----------------------------------------------|
|                     | 40mm Ecototal cartridge with flow and         |
|                     | temperature brake                             |
|                     | intrinsically safe against backflow           |
| Accessories incl.   | Order no. 3.3165.7.004.145.1 – complete with  |
|                     | synthetic flexible hose 1800mm and handshower |
|                     | Comfort Tre                                   |
| Mounting acc. incl. | wall connections                              |
| Surface finish      | Chrome                                        |