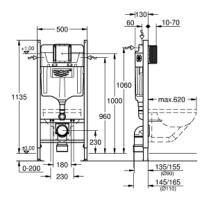

Product Description:
RAPID SL PROJECT
Element for WC, 1.13 m installation height

## Standard Specification: with flushing cistern GD 2

for on-the-wall installations or studded walls powder coated steel frame, self-supporting for dry-cladding with fixed connections quick adjustment, lockable fixing material 2 WC fixing bolts fixing device for ceramic distance of fixing bolts 180/230 mm outlet bend Ø 90 mm depth adjustable reducer Ø 90/110 mm inlet and outlet connecting set

## flushing cistern GD 2, 6 - 9 I, containing following features:

adjustment ex factory 6 I and 3 I pneumatic discharge valve offering 3 modes of operation: dual flush or start/stop or single flush water supply from left/right/back or top low noise (group I acc. to German Noise Specification) insulated against condensation ½" water supply connection including integrated angle valve and push fit flexible hose union no tools required for the installation of the inspection shaft including protection during construction phase for vertical or horizontal use

for on-the-wall installation please order wall brackets 38 558 00M (sold separately) for mounting of small flush plates please order revision shaft 40 911 000 (sold separately)