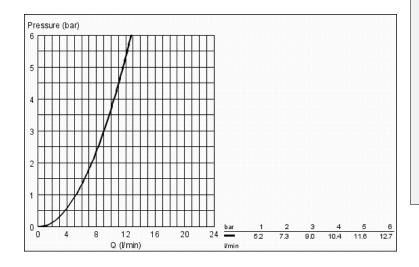

## flushing cistern GD 2, 6 - 9 I, containing following features:

adjustment ex factory 6 I and 3 I pneumatic discharge valve offering 3 modes of operation: dual flush or start/stop or single flush water supply from left/right/back or top low noise (group I acc. to German Noise Specification) insulated against condensation ½" water supply connection including integrated angle valve and push fit flexible hose union no tools required for the installation of the inspection shaft including protection during construction phase for vertical or horizontal use