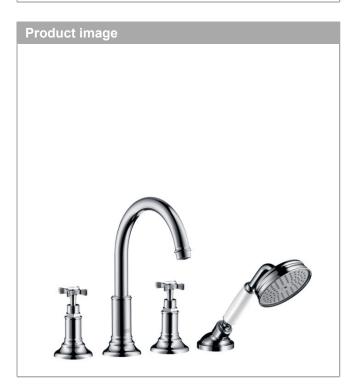

## AXOR Montreux 4-hole rim mounted bath mixer with cross handles Surfaces: Chrome Article Number: 16546000

## product features

- consists of: 4-hole rim mounted bath mixer, hand shower, shower hose, shower holder
- projection 196 mm
- · spray type mixer: normal spray
- spray type hand shower: RainAir (rain spray enriched with air)
- · maximum pull-out length of hand shower: 1.10 m
- · flow rate at 3 bar: 22 l/min
- · min. operating pressure: 1 bar
- · max. operating pressure: 10 bar
- scope of supply: handles, metal escutcheon, bath spout with diverter, non-return valve