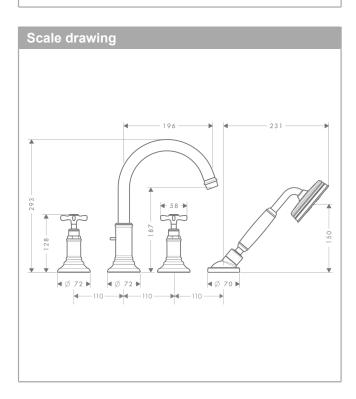

## AXOR Montreux 4-hole rim mounted bath mixer with cross handles Surfaces: Chrome Article Number: 16546000

## product features

- consists of: 4-hole rim mounted bath mixer, hand shower, shower hose, shower holder
- projection 196 mm
- · spray type mixer: normal spray
- spray type hand shower: RainAir (rain spray enriched with air)
- · maximum pull-out length of hand shower: 1.10 m
- · flow rate at 3 bar: 22 l/min
- · min. operating pressure: 1 bar
- · max. operating pressure: 10 bar
- scope of supply: handles, metal escutcheon, bath spout with diverter, non-return valve