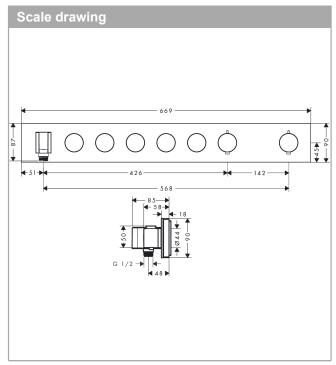

## **AXOR ShowerSolutions**

Thermostatic module Select 670/90 for concealed installation for 5 functions

Surfaces: Chrome Article Number: 18358000

## product features

- · consists of: Thermostatic module, shower holder
- depending on volume flow and installation situation approx. 50% flow rate reduction and integrated shut off function
- · 5 functions
- · simultaneous use of several outlets
- · Select push-button on/off control for 5 outlets
- · maximum flow rate at 3 bar: 26 l/min
- · min. operating pressure: 1 bar
- · max. operating pressure: 10 bar
- · safety lock at 40° C
- · hose nut: for shower hoses with conical or cylindrical nut on both sides
- · connection type: basic set
- scope of supply: handles, sleeves, escutcheon, mixing unit, FixFit and Porter integrated, non-return valve, button Rain large, button hand shower, button mono, buttons PowderRain