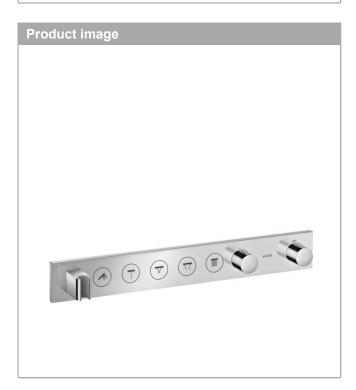

## **AXOR ShowerSolutions**

Thermostatic module Select 670/90 for concealed installation for 5 functions

Surfaces: Chrome Article Number: 18358000

## product features

- · consists of: Thermostatic module, shower holder
- depending on volume flow and installation situation approx. 50% flow rate reduction and integrated shut off function
- · 5 functions
- · simultaneous use of several outlets
- · Select push-button on/off control for 5 outlets
- · maximum flow rate at 3 bar: 26 l/min
- · min. operating pressure: 1 bar
- · max. operating pressure: 10 bar
- · safety lock at 40° C
- · hose nut: for shower hoses with conical or cylindrical nut on both sides
- · connection type: basic set
- scope of supply: handles, sleeves, escutcheon, mixing unit, FixFit and Porter integrated, non-return valve, button Rain large, button hand shower, button mono, buttons PowderRain