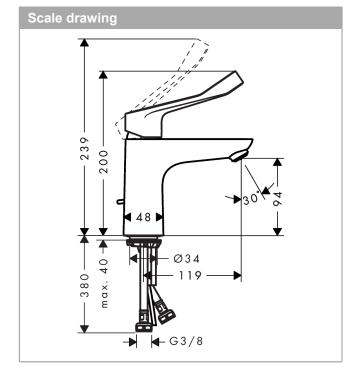

## product features

- · consists of: single lever basin mixer, waste set
- · ComfortZone 100
- · larger print for greater clarity
- · with extra long barrier-free handle
- projection 119 mm
- · laminar spray
- · flow rate at 3 bar: 5 l/min
- · ceramic cartridge
- · temperature limitation adjustable
- · suitable for continuous flow water heaters
- pop-up waste set G 11/4
- · material waste set: metal
- · connection type: G 3/8 connections
- · connection dimension: DN15