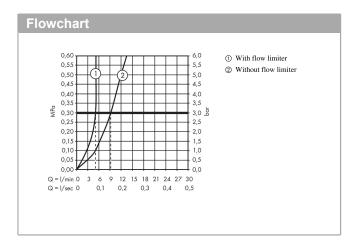

## product features

- · consists of: single lever basin mixer, waste set
- · ComfortZone 100
- · larger print for greater clarity
- · with extra long barrier-free handle
- projection 119 mm
- · laminar spray
- · flow rate at 3 bar: 5 l/min
- · ceramic cartridge
- · temperature limitation adjustable
- · suitable for continuous flow water heaters
- pop-up waste set G 11/4
- · material waste set: metal
- · connection type: G 3/8 connections
- · connection dimension: DN15