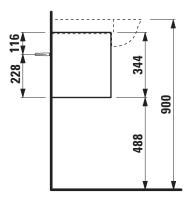

## Vanity unit 40605.1

| TECHNICAL DATA     |                                                                                                                                                                                |                      |                                                                                                                                                                                                   |
|--------------------|--------------------------------------------------------------------------------------------------------------------------------------------------------------------------------|----------------------|---------------------------------------------------------------------------------------------------------------------------------------------------------------------------------------------------|
| Order no.          | 40605.1 / 1 drawer                                                                                                                                                             | Accessories excl.    | Space saving siphon, order no. 89424.0                                                                                                                                                            |
| Dimensions (WxHxD) | 1176 x 344 x 316 mm                                                                                                                                                            | Mounting acc. incl.  | Installation set for furniture, order no. 49114.0,                                                                                                                                                |
| Matching for       | Vanity washbasin, order no. 81385.8                                                                                                                                            |                      | 49301.5                                                                                                                                                                                           |
| Specification      | Body – inside melamine dark grey particle board,<br>outside 6 mm MDF panels<br>Front – inside melamine dark grey<br>Traffic grey: MDF panel, lacquered matt                    | Mounting information | The walls installed on must meet the require-<br>ments of the furniture in terms of weight and<br>the supplied fastening elements. If this cannot<br>be guaranteed another method of installation |
|                    | Blacked oak: oak veneer coated particle<br>board with solid oak frame<br>White glossy: MDF panel, lacquered<br>1 push and pull full extension drawer (soft-close<br>mechanism) | Colours Body/Front/  | needs to be chosen.<br>627 – Traffic grey<br>628 – Blacked oak<br>631 – White glossy                                                                                                              |
| Weight             | 627, 631 – 19,0 kg<br>628 – 17,0 kg                                                                                                                                            |                      |                                                                                                                                                                                                   |

## TECHNICAL DRAWINGS / S 1 : 20