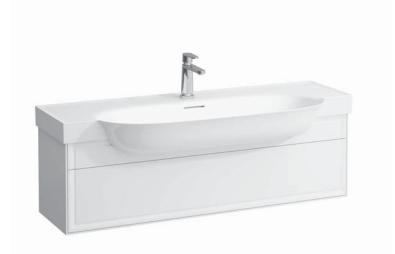

## Vanity unit 40605.1

| TECHNICAL DATA     |                                                                                                                                                                                |                      |                                                                                                                                                                                                   |
|--------------------|--------------------------------------------------------------------------------------------------------------------------------------------------------------------------------|----------------------|---------------------------------------------------------------------------------------------------------------------------------------------------------------------------------------------------|
| Order no.          | 40605.1 / 1 drawer                                                                                                                                                             | Accessories excl.    | Space saving siphon, order no. 89424.0                                                                                                                                                            |
| Dimensions (WxHxD) | 1176 x 344 x 316 mm                                                                                                                                                            | Mounting acc. incl.  | Installation set for furniture, order no. 49114.0,                                                                                                                                                |
| Matching for       | Vanity washbasin, order no. 81385.8                                                                                                                                            |                      | 49301.5                                                                                                                                                                                           |
| Specification      | Body – inside melamine dark grey particle board,<br>outside 6 mm MDF panels<br>Front – inside melamine dark grey<br>Traffic grey: MDF panel, lacquered matt                    | Mounting information | The walls installed on must meet the require-<br>ments of the furniture in terms of weight and<br>the supplied fastening elements. If this cannot<br>be guaranteed another method of installation |
|                    | Blacked oak: oak veneer coated particle<br>board with solid oak frame<br>White glossy: MDF panel, lacquered<br>1 push and pull full extension drawer (soft-close<br>mechanism) | Colours Body/Front/  | needs to be chosen.<br>627 – Traffic grey<br>628 – Blacked oak<br>631 – White glossy                                                                                                              |
| Weight             | 627, 631 – 19,0 kg<br>628 – 17,0 kg                                                                                                                                            |                      |                                                                                                                                                                                                   |