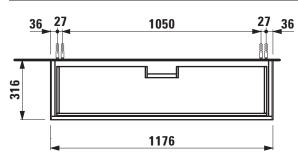

## Vanity unit 40605.1

| TECHNICAL DATA     |                                                                                                                                                                                |                      |                                                                                                                                                                                                   |
|--------------------|--------------------------------------------------------------------------------------------------------------------------------------------------------------------------------|----------------------|---------------------------------------------------------------------------------------------------------------------------------------------------------------------------------------------------|
| Order no.          | 40605.1 / 1 drawer                                                                                                                                                             | Accessories excl.    | Space saving siphon, order no. 89424.0                                                                                                                                                            |
| Dimensions (WxHxD) | 1176 x 344 x 316 mm                                                                                                                                                            | Mounting acc. incl.  | Installation set for furniture, order no. 49114.0,                                                                                                                                                |
| Matching for       | Vanity washbasin, order no. 81385.8                                                                                                                                            |                      | 49301.5                                                                                                                                                                                           |
| Specification      | Body – inside melamine dark grey particle board,<br>outside 6 mm MDF panels<br>Front – inside melamine dark grey<br>Traffic grey: MDF panel, lacquered matt                    | Mounting information | The walls installed on must meet the require-<br>ments of the furniture in terms of weight and<br>the supplied fastening elements. If this cannot<br>be guaranteed another method of installation |
|                    | Blacked oak: oak veneer coated particle<br>board with solid oak frame<br>White glossy: MDF panel, lacquered<br>1 push and pull full extension drawer (soft-close<br>mechanism) | Colours Body/Front/  | needs to be chosen.<br>627 – Traffic grey<br>628 – Blacked oak<br>631 – White glossy                                                                                                              |
| Weight             | 627, 631 – 19,0 kg<br>628 – 17,0 kg                                                                                                                                            |                      |                                                                                                                                                                                                   |

## TECHNICAL DRAWINGS / S 1 : 20