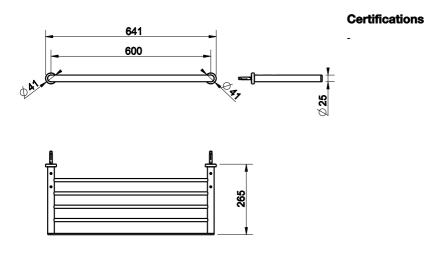

16/02/2018

38950 EMPORIO GESSI

# GESSI®

# **Technical features**

Shelf 60cm.





## **Available Finishes**

### Indications for the cleaning

Clean only with a microfiber cloth and soapy water and dry properly the item. Detergents, solvents, chemical agents, abrasive sponges, wire wool, alcohol, etc. should not be used as these could irreparably damage product surfaces compromising its aesthetics and brightness.

## **Accessories and Fittings**

For additional matching bathroom accessories and fittings available, see official Gessi price list.

Gessi S.p.A. Parco Gessi, 13037 Serravalle Sesia (Vercelli) Italy Tel.+39 0163 454111 Fax.+39 0163 453150 - www.gessi.com - gessi@gessi.it The measurements shown are for reference only. Product and specifications shown are subject to change with out notice.