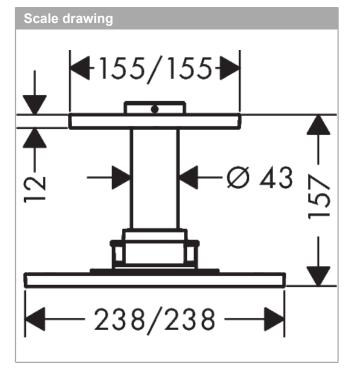

## product features

- · consists of: overhead shower, ceiling connector
- · spray type: PowderRain, Intense PowderRain
- · shower head size: 250 x 250 mm
- · maximum flow rate at 3 bar: 18 l/min
- flow rate Intense PowderRain (at 3bar): 16 l/min
- · flow rate PowderRain spray (at 0.3 MPa): 18 l/min
- · Select button on thermostat
- · dynamic spray nozzles move out while using
- · material spray disc: metal
- · overhead shower removable for cleaning
- ServiceCard with sieve can be removed without tools for cleaning porpose
- · ceiling connection length: 100 mm
- installation: ceiling
- scope of supply: overhead shower, ceiling connector, connecting thread, mounting material, assembly instruction