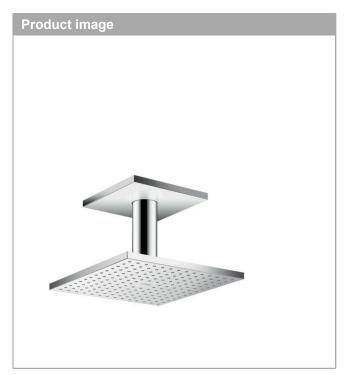

## product features

- · consists of: overhead shower, ceiling connector
- · spray type: PowderRain, Intense PowderRain
- · shower head size: 250 x 250 mm
- · maximum flow rate at 3 bar: 18 l/min
- flow rate Intense PowderRain (at 3bar): 16 l/min
- · flow rate PowderRain spray (at 0.3 MPa): 18 l/min
- · Select button on thermostat
- · dynamic spray nozzles move out while using
- · material spray disc: metal
- · overhead shower removable for cleaning
- ServiceCard with sieve can be removed without tools for cleaning porpose
- · ceiling connection length: 100 mm
- installation: ceiling
- scope of supply: overhead shower, ceiling connector, connecting thread, mounting material, assembly instruction