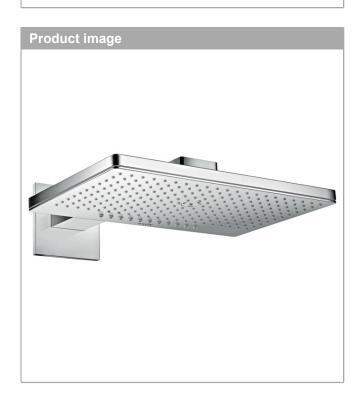

## **AXOR ShowerSolutions**

Overhead shower 460/300 2jet with shower arm and square escutcheon

Surfaces: Chrome Article Number: 35280000

## product features

- · consists of: overhead shower, shower arm
- · spray type: Rain, RainStream
- · shower head size: 460 x 300 mm
- · shower arm length: 460 mm
- · maximum flow rate at 3 bar: 18 l/min
- · flow rate Rain spray (at 3 bar): 18 l/min
- · flow rate RainStream spray (at 3 bar): 15 l/min
- · material spray disc: metal
- · spray disc removable for cleaning
- · overhead shower removable for cleaning
- · installation: wall-mounted for installation on iBox
- · scope of supply: overhead shower, shower arm, escutcheon, mounting material, assembly instruction