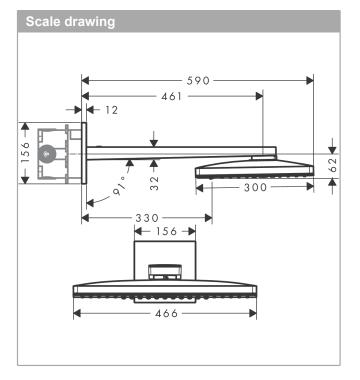

## **AXOR ShowerSolutions**

Overhead shower 460/300 2jet with shower arm and square escutcheon

Surfaces: Chrome Article Number: 35280000

## product features

- · consists of: overhead shower, shower arm
- · spray type: Rain, RainStream
- · shower head size: 460 x 300 mm
- · shower arm length: 460 mm
- · maximum flow rate at 3 bar: 18 l/min
- · flow rate Rain spray (at 3 bar): 18 l/min
- · flow rate RainStream spray (at 3 bar): 15 l/min
- · material spray disc: metal
- · spray disc removable for cleaning
- · overhead shower removable for cleaning
- · installation: wall-mounted for installation on iBox
- · scope of supply: overhead shower, shower arm, escutcheon, mounting material, assembly instruction